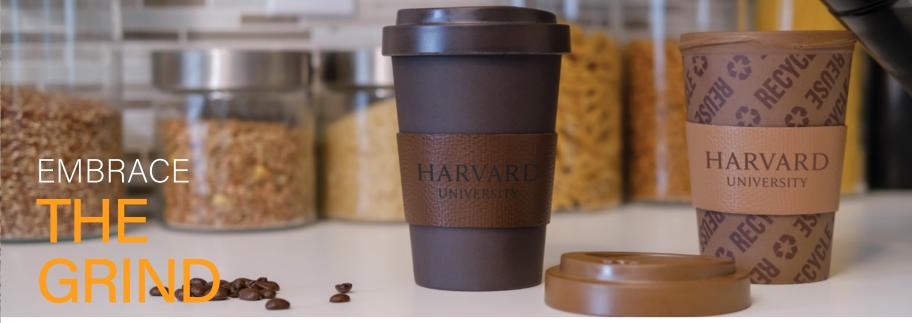

## DW603 THE GRIND - 16 oz ECO CUP

Material: Cup is made from 50% coffee grounds, 15% cornstarch & 35% A5 melamine. PU leather sleeve is made from 58% recycled material.

Featuring: Matte coated finish (texture resembles coffee grounds) with a recycled PU leather sleeve.

Default branding: Laser Touch centered on sleeve

Setup: \$70.00 (c)

\*Personalization available

Packaging: Recycled polypropylene pouch

Product dimensions:

Opening/mouth x height x width (bottom diameter):

3.75" x 5.38" x 2.5"

## DW604 THE GRIND - 16 oz ECO CUP

Material: Cup is made from 50% coffee grounds, 15% cornstarch & 35% A5 melamine. PU leather sleeve is made from 58% recycled material.

Featuring: Matte coated finish (texture resembles coffee grounds) with "recycle reuse" all over print and a recycled PU leather sleeve.

Default branding: Laser Touch centered on sleeve

Setup: \$70.00 (c)

\*Personalization available

Packaging: Recycled polypropylene pouch

Product dimensions:

Opening/mouth x height x width (bottom diameter): 3.75" x 5.38" x 2.5"