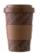

## DW604 THE GRIND - 16 oz ECO CUP

Material: Cup is made from 50% coffee grounds, 15% cornstarch & 35% A5 melamine. PU leather sleeve is made from 58% recycled material.

Featuring: Matte coated finish (texture resembles coffee grounds) with "recycle reuse" all over print and a recycled PU leather sleeve.

Default branding: Laser Touch centered on sleeve

Setup: \$70.00 (c)

\*Personalization available

Packaging: Recycled polypropylene pouch

Product dimensions:

Opening/mouth x height x width (bottom diameter): 3.75" x 5.38" x 2.5"