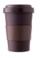

## DW603 THE GRIND - 16 oz ECO CUP

Material: Cup is made from 50% coffee grounds, 15% cornstarch & 35% A5 melamine. PU leather sleeve is made from 58% recycled material.

Featuring: Matte coated finish (texture resembles coffee grounds) with a recycled PU leather sleeve.

Default branding: Laser Touch centered on sleeve

Setup: \$70.00 (c)

\*Personalization available

Packaging: Recycled polypropylene pouch

Product dimensions:

Opening/mouth x height x width (bottom diameter):

3.75" x 5.38" x 2.5"