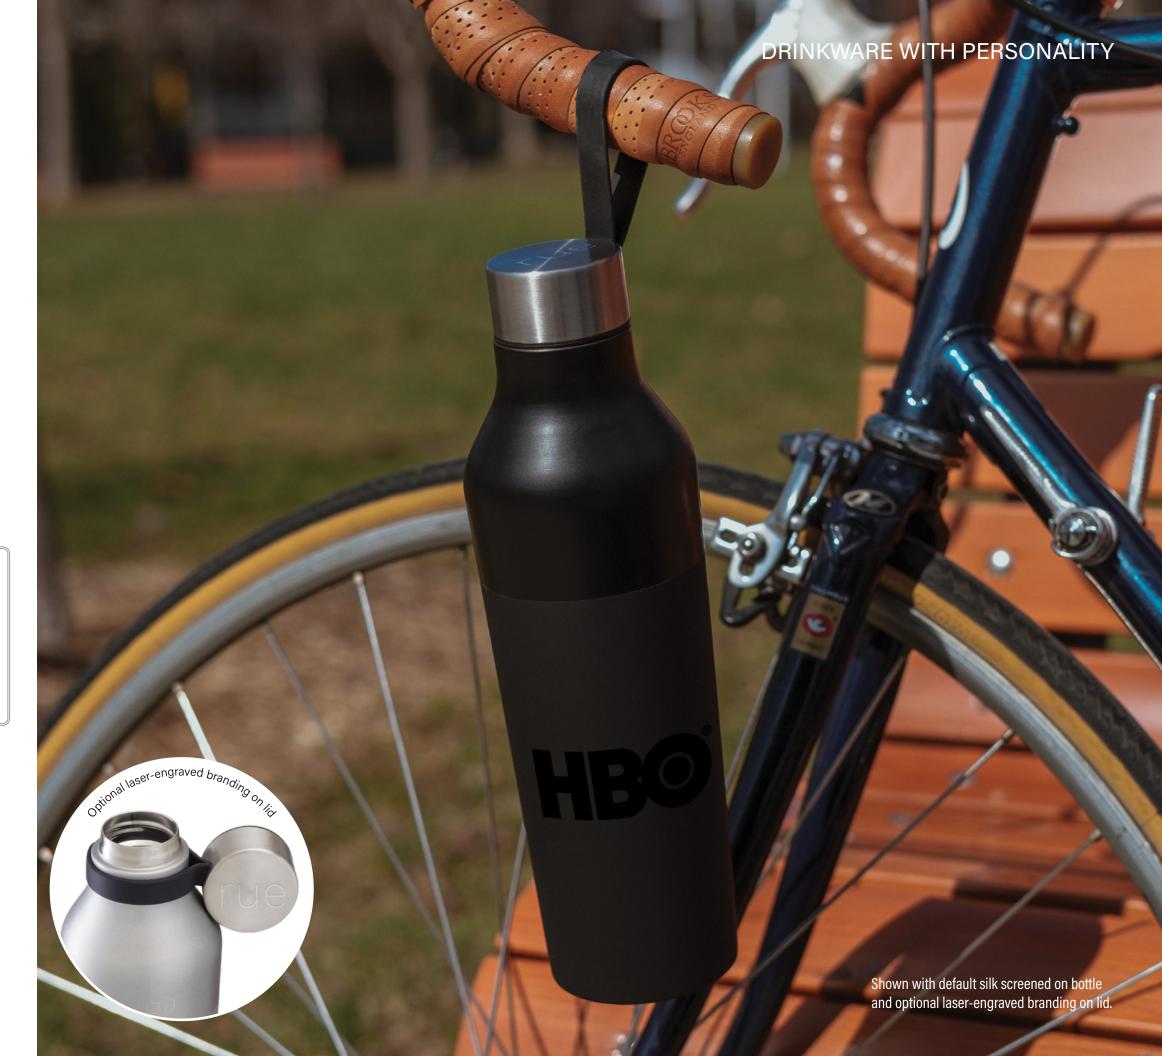

## **DW311**

If you couldn't take your eyes off the original Eye Candy, then you're in for a treat! The 600 ml/20 oz Eye Candy Double-Dip features a unique play on texture, with a matte rubberized lower body & semigloss upper. Stay in the loop! The leak-proof lid is now fitted with an integrated silicone loop, capable of sustaining more than 10x the weight of the bottle! Decorate the Eye Candy Double-Dip with our default silk screen branding method.