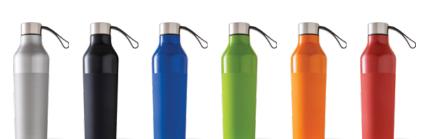

## **DW311**

If you couldn't take your eyes off the original Eye Candy, then you're in for a treat! The 600 ml/20 oz Eye Candy Double-Dip features a unique play on texture, with a matte rubberized lower body & semigloss upper. Stay in the loop! The leak-proof lid is now fitted with an integrated silicone loop, capable of sustaining more than 10x the weight of the bottle! Decorate the Eye Candy Double-Dip with our default silk screen branding method.

Material: 18/8 (SS304) pro-grade stainless steel interior

Featuring: Tonal colorblock effect with a matte rubberized lower body & semi-gloss

painted upper

Default branding: Silk screened centered on front