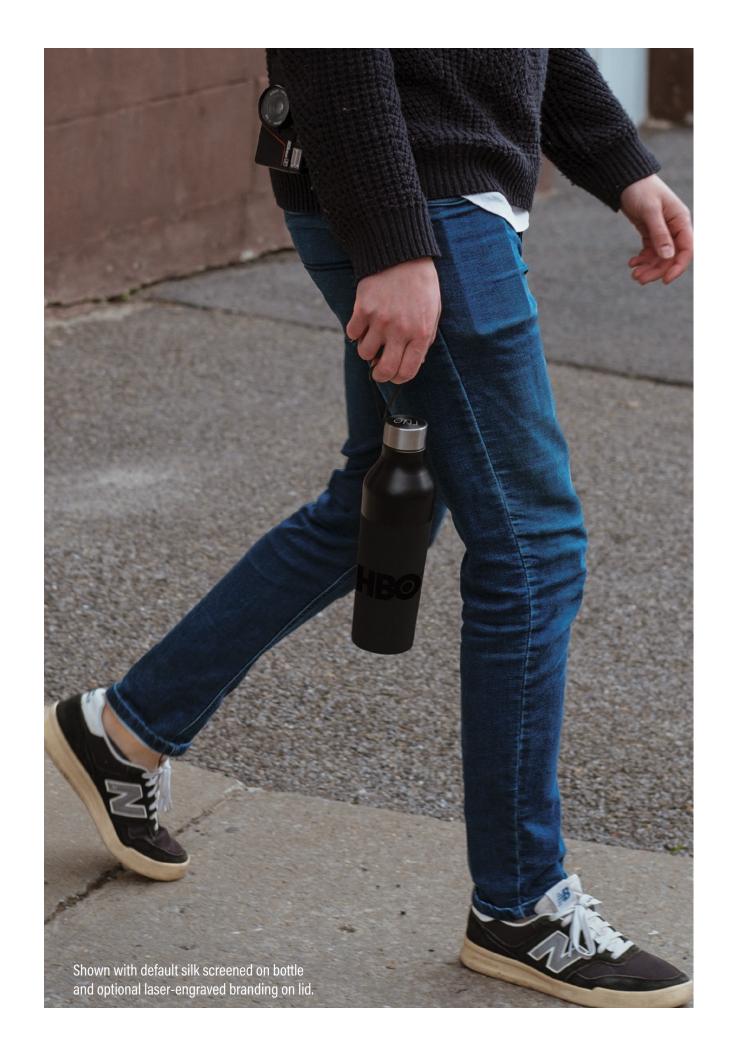

## **DW311**

If you couldn't take your eyes off the original Eye Candy, then you're in for a treat! The 600 ml/20 oz Eye Candy Double-Dip features a unique play on texture, with a matte rubberized lower body & semigloss upper. Stay in the loop! The leak-proof lid is now fitted with an integrated silicone loop, capable of sustaining more than 10x the weight of the bottle! Decorate the Eye Candy Double-Dip with our default silk screen branding method.