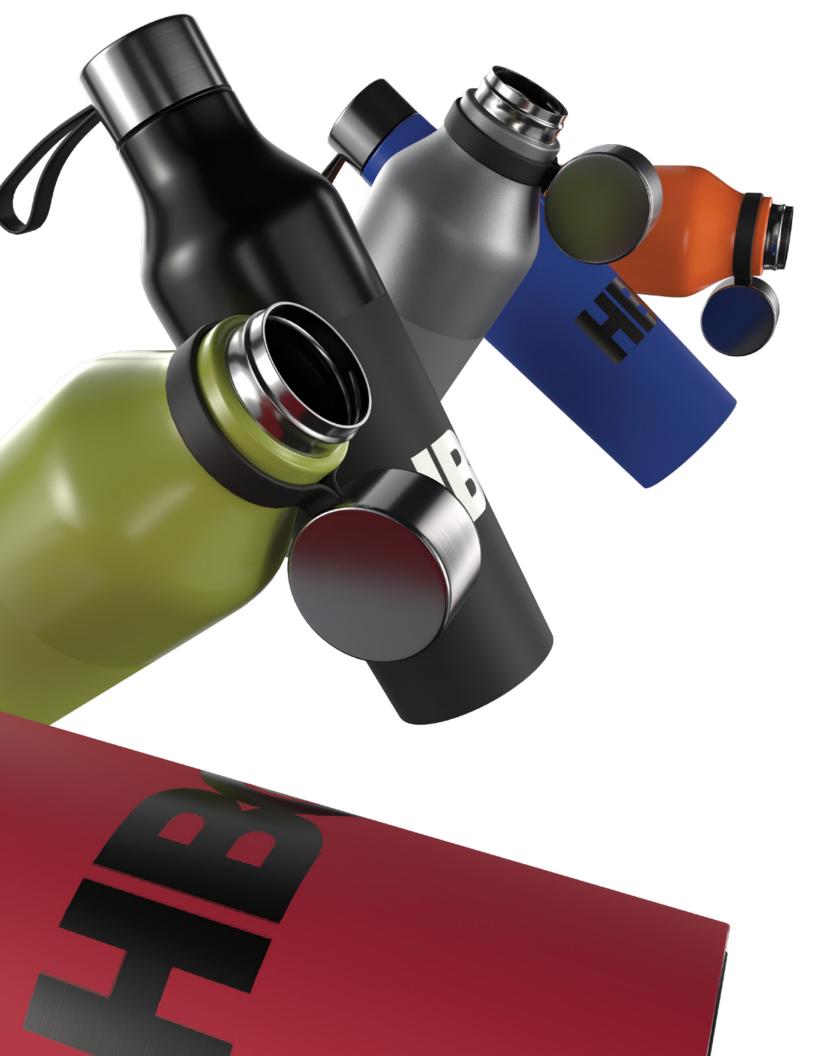

## **DW311**

If you couldn't take your eyes off the original Eye Candy, then you're in for a treat! The 600 ml/20 oz Eye Candy Double-Dip features a unique play on texture, with a matte rubberized lower body & semigloss upper. Stay in the loop! The leak-proof lid is now fitted with an integrated silicone loop, capable of sustaining more than 10x the weight of the bottle! Decorate the Eye Candy Double-Dip with our default silk screen branding method.

Material: 18/8 (SS304) pro-grade stainless steel interior

Featuring: Tonal colorblock effect with a matte rubberized lower body & semi-gloss

painted upper

Default branding: Silk screened centered on front