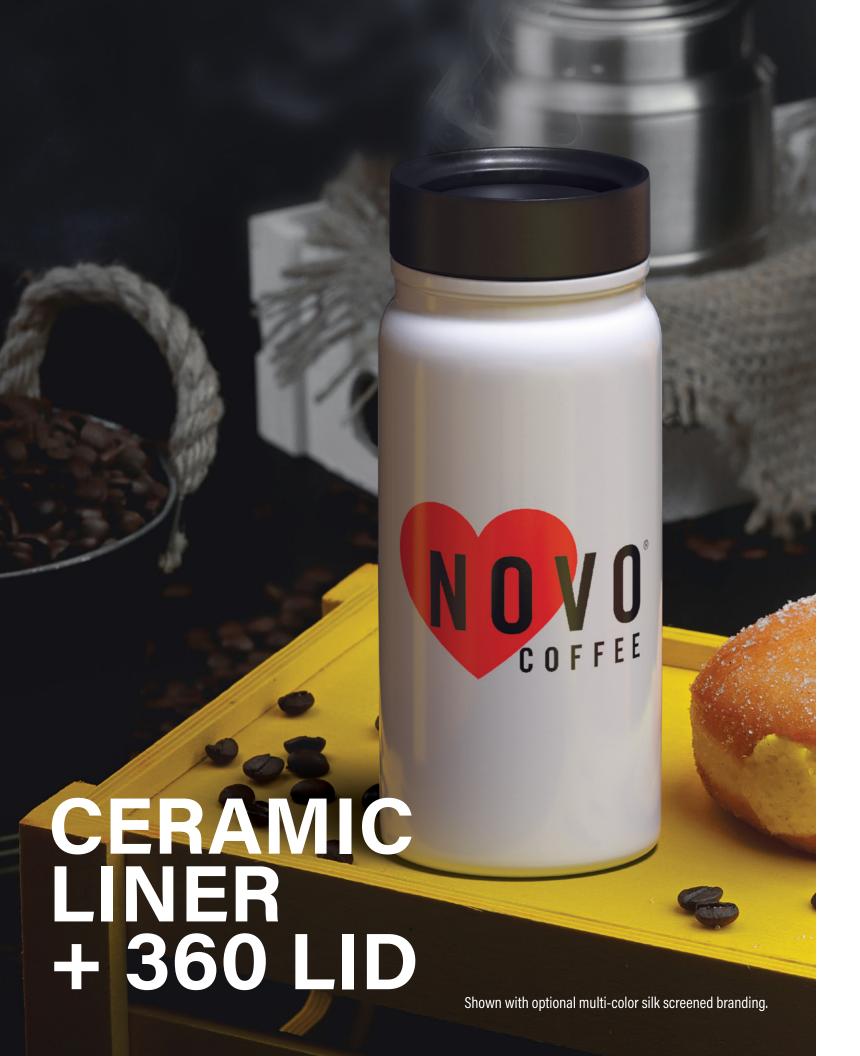

Material: 18/8 stainless-steel interior with a ceramic lining which helps preserve

the true taste of your coffee

Featuring: Metallic finish with a threaded push action 360 spill-resistant lid

Default branding: Silk screened centered on front

## DRINKWARE WITH PERSONALITY

Your taste buds can rest easy now with our **TrueTaste** ceramic lining. The interior of the Trend Setter Mini **360** is lined with a taste-neutralizing ceramic coating. Consistent flavor with every sip!

Introducing **360 Sip!** The lid on this tumbler allows for sipping around the entire circumference. Simply press down on the center of the lid to engage **360 Sip** – a practical design for when you're on the go.