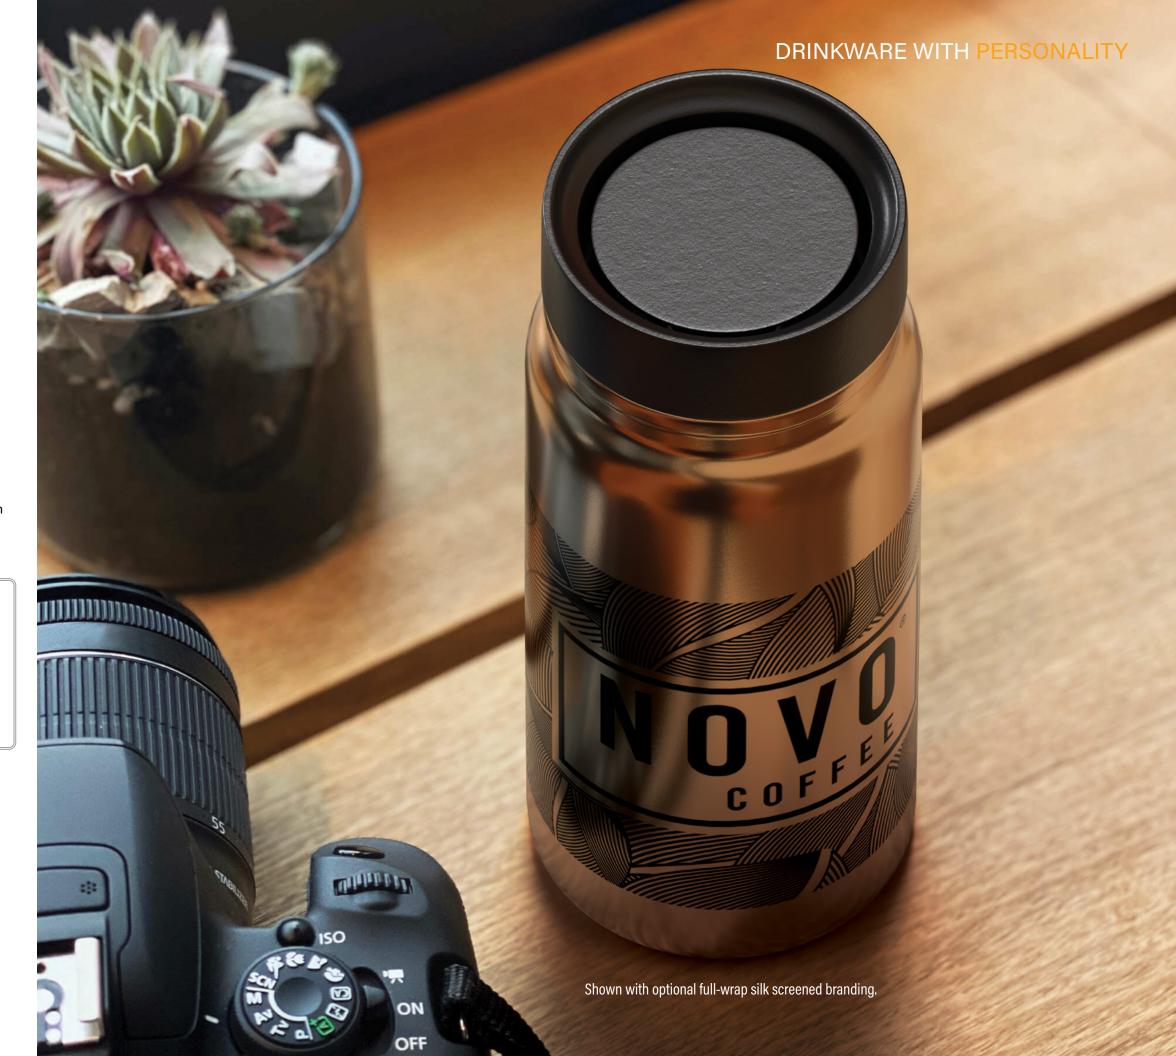

## **DW312**

Mini but mighty, the Trend Setter Mini 360 covers all the angles. An excellent choice for the coffee connoisseur, the 400 ml/13.5 oz insulated stainless steel tumbler features a TrueTaste ceramic-lined interior, which helps preserve the taste of the stored liquid. Its spillresistant 360 Sip lid is perfect for on-the-go: push down on the plunger to drink from any angle & engage 360 Sip! Decorate the bold metallic colors of the Trend Setter Mini 360 with our default silk screen branding method.

## DRINKWARE WITH PERSONALITY

Your taste buds can rest easy now with our **TrueTaste** ceramic lining. The interior of the Trend Setter Mini **360** is lined with a taste-neutralizing ceramic coating. Consistent flavor with every sip!

Introducing **360 Sip!** The lid on this tumbler allows for sipping around the entire circumference. Simply press down on the center of the lid to engage **360 Sip** – a practical design for when you're on the go.