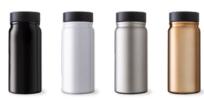

## **DW312**

Mini but mighty, the Trend Setter Mini 360 covers all the angles. An excellent choice for the coffee connoisseur, the 400 ml/13.5 oz insulated stainless steel tumbler features a TrueTaste ceramic-lined interior, which helps preserve the taste of the stored liquid. Its spillresistant 360 Sip lid is perfect for on-the-go: push down on the plunger to drink from any angle & engage 360 Sip! Decorate the bold metallic colors of the Trend Setter Mini 360 with our default silk screen branding method.

Material: 18/8 stainless-steel interior with a ceramic lining which helps preserve

the true taste of your coffee

Featuring: Metallic finish with a threaded push action 360 spill-resistant lid

Default branding: Silk screened centered on front