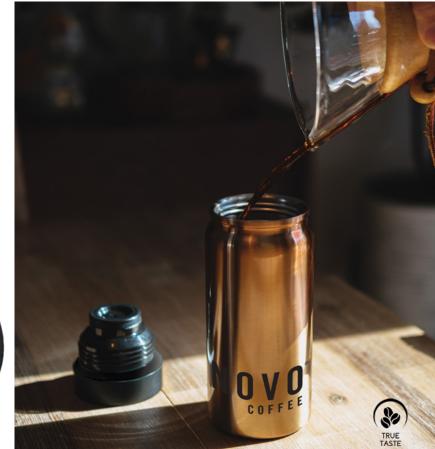

## **DW312**

Mini but mighty, the Trend Setter Mini 360 covers all the angles. An excellent choice for the coffee connoisseur, the 400 ml/13.5 oz insulated stainless steel tumbler features a TrueTaste ceramic-lined interior, which helps preserve the taste of the stored liquid. Its spillresistant 360 Sip lid is perfect for on-the-go: push down on the plunger to drink from any angle & engage 360 Sip! Decorate the bold metallic colors of the Trend Setter Mini 360 with our default silk screen branding method.

## DRINKWARE WITH PERSONALITY

Your taste buds can rest easy now with our **TrueTaste** ceramic lining. The interior of the Trend Setter Mini **360** is lined with a taste-neutralizing ceramic coating. Consistent flavor with every sip!