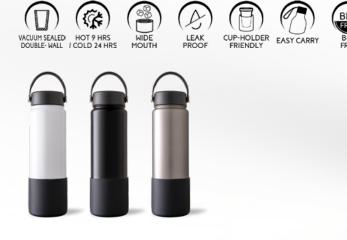

## **DW313**

Dings and dents don't stand a chance with this 700 ml/23.5 oz insulated bottle fitted with a protective silicone boot. Pack the wide mouth with ice & swing it around everywhere you go with the help of the flexible hinged carrying handle (a bonus feature on the leak-proof lid). The Boot is beauty and durability rolled into one. Decorate The Boot with our default silk screen branding.

Material: 18/8 (SS304) pro-grade stainless steel interior Featuring: Metallic finish with a protective silicone boot Matte black threaded lid with a flexible hinged carrying handle Default branding: Silk screened centered on front Setup: \$85.00 (c) \*Laser personalization available Packaging: Eco tuck-in box Product dimensions: Opening/mouth x height x width (bottom diameter): 2.25" x 10" x 3"