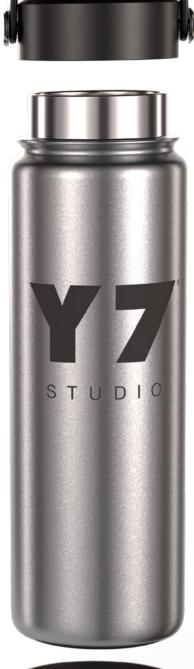

## 23.5 OZ VACUUM-INSULATED STAINLESS STEEL BOTTLE

## **DW313**

Dings and dents don't stand a chance with this 700 ml/23.5 oz insulated bottle fitted with a protective silicone boot. Pack the wide mouth with ice & swing it around everywhere you go with the help of the flexible hinged carrying handle (a bonus feature on the leak-proof lid). The Boot is beauty and durability rolled into one. Decorate The Boot with our default silk screen branding.

Material: 18/8 (SS304) pro-grade stainless steel interior Featuring: Metallic finish with a protective silicone boot Matte black threaded lid with a flexible hinged carrying handle Default branding: Silk screened centered on front Setup: \$85.00 (c) \*Laser personalization available Packaging: Eco tuck-in box Product dimensions: Opening/mouth x height x width (bottom diameter): 2.25" x 10" x 3"