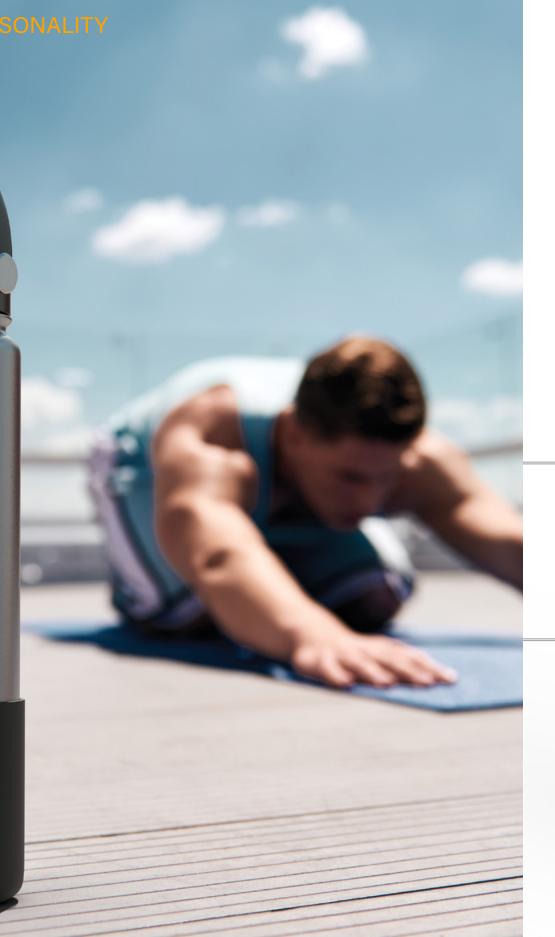

## DRINKWARE WITH PERSONALITY

TUDIO

FLOW HARD

WE

Shown with default silk screened and optional silk screened branding on silicone base.

## 23.5 OZ VACUUM-INSULATED STAINLESS STEEL BOTTLE

## **DW313**

Dings and dents don't stand a chance with this 700 ml/23.5 oz insulated bottle fitted with a protective silicone boot. Pack the wide mouth with ice & swing it around everywhere you go with the help of the flexible hinged carrying handle (a bonus feature on the leak-proof lid). The Boot is beauty and durability rolled into one. Decorate The Boot with our default silk screen branding.