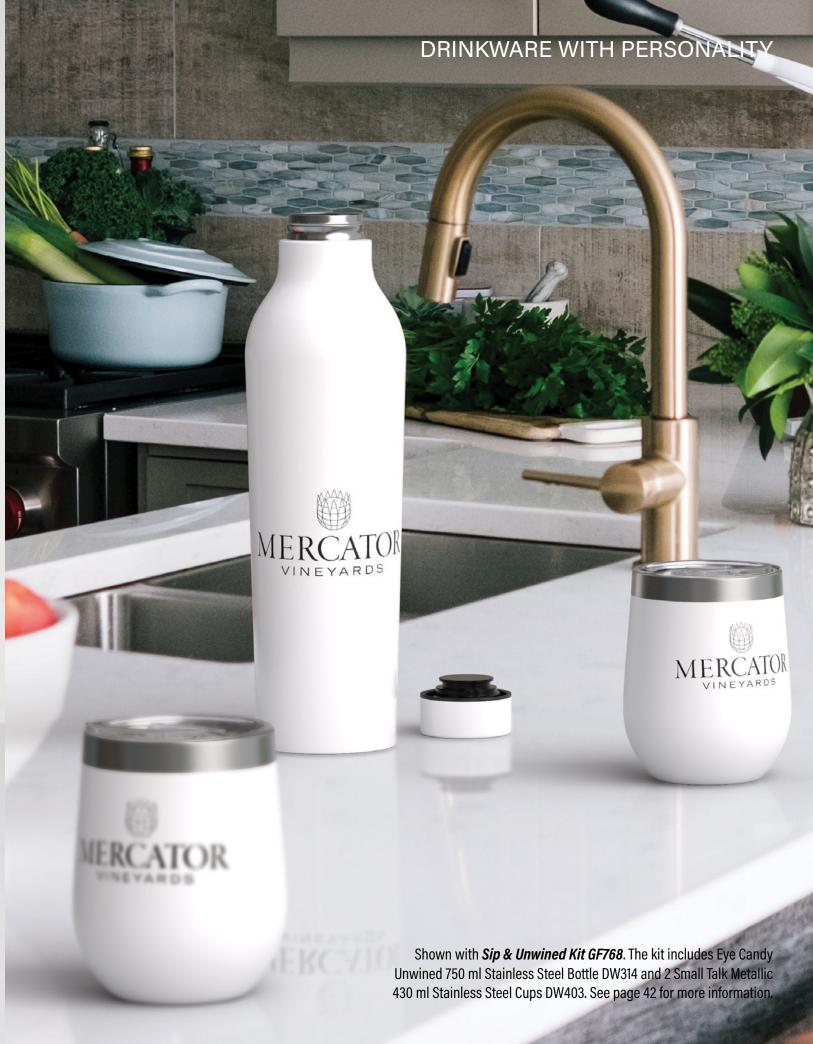

## SIMPLY **EYE CANDY UNWINED**

## **25 OZ VACUUM-INSULATED** STAINLESS STEEL BOTTLE

## **DW314**

Asked to supply the wine? Welcome to the new BYO wine experience. Don't worry about protecting your fragile glass bottle on the journey, the Eye Candy Unwined has the capacity to hold the entire contents of a 750 ml/25 oz wine bottle. It features a gorgeous metallic painted finish and a matching leak-proof lid. #Balance is important: this insulated bottle is also great for your fitness ventures and keeps drinks cold for up to 24 hours. Take advantage of the larger branding area of the Eye Candy Unwined and decorate with our default silk screen branding method.

Material: 18/8 (SS304) pro-grade stainless steel interior

Featuring: Metallic painted finish with a matching leak-proof threaded lid

Default branding: Silk screened centered on front

**Setup:** \$85.00 (c)