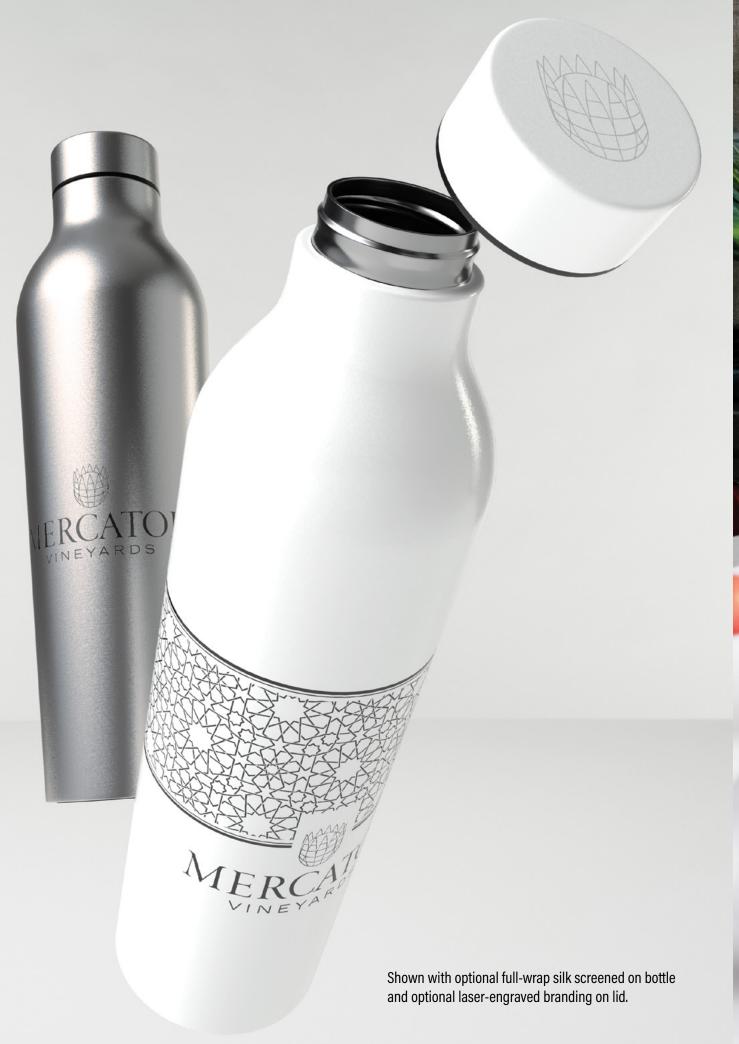

## SIMPLY **EYE CANDY UNWINED**

## **25 OZ VACUUM-INSULATED** STAINLESS STEEL BOTTLE

## **DW314**

Asked to supply the wine? Welcome to the new BYO wine experience. Don't worry about protecting your fragile glass bottle on the journey, the Eye Candy Unwined has the capacity to hold the entire contents of a 750 ml/25 oz wine bottle. It features a gorgeous metallic painted finish and a matching leak-proof lid. #Balance is important: this insulated bottle is also great for your fitness ventures and keeps drinks cold for up to 24 hours. Take advantage of the larger branding area of the Eye Candy Unwined and decorate with our default silk screen branding method.

Material: 18/8 (SS304) pro-grade stainless steel interior

Featuring: Metallic painted finish with a matching leak-proof threaded lid

Default branding: Silk screened centered on front

**Setup:** \$85.00 (c)

\*Laser personalization available Packaging: Eco tuck-in box

**Product dimensions:** Opening/mouth x height x width (bottom diameter):

1.375" x 11.25" x 2.875"