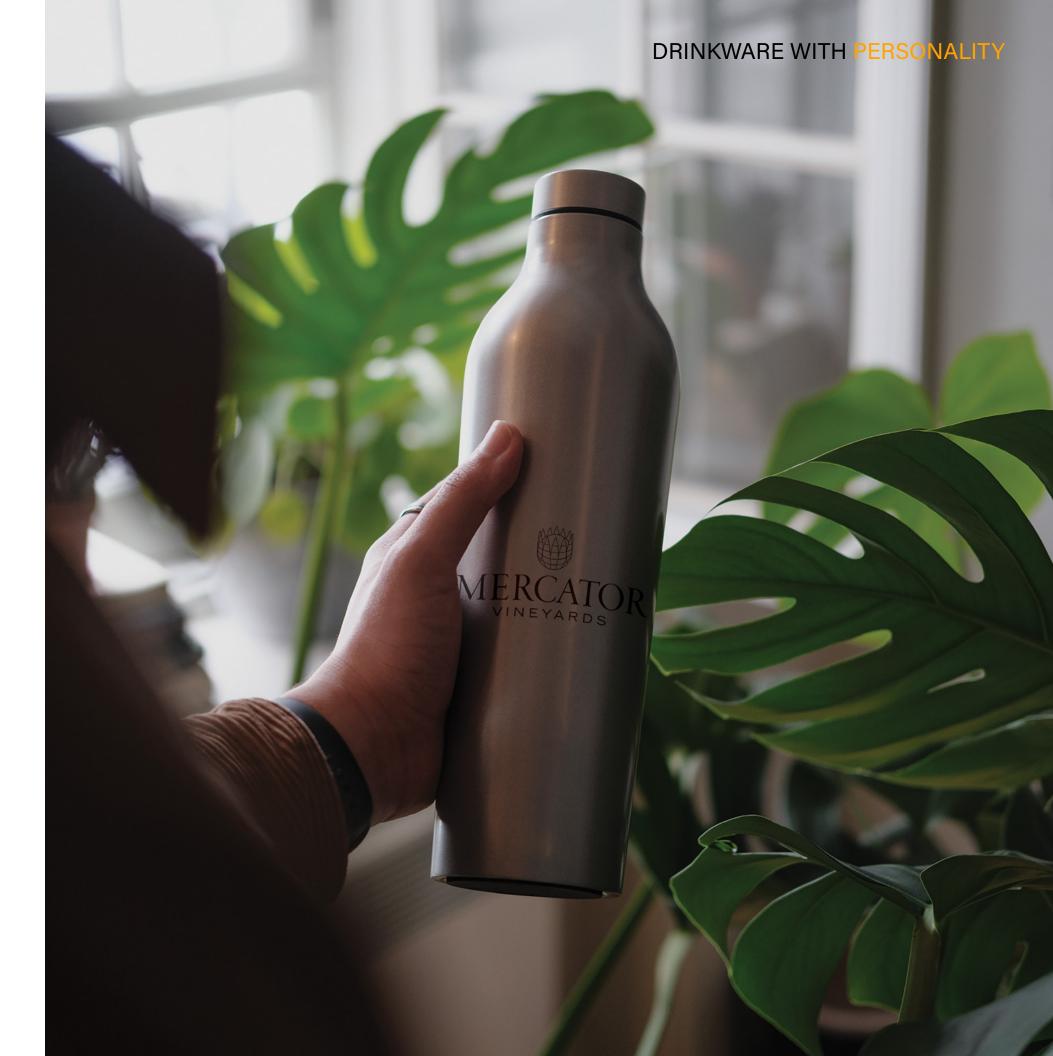

## SIMPLY **EYE CANDY UNWINED**

## **25 OZ VACUUM-INSULATED** STAINLESS STEEL BOTTLE

## **DW314**

Asked to supply the wine? Welcome to the new BYO wine experience. Don't worry about protecting your fragile glass bottle on the journey, the Eye Candy Unwined has the capacity to hold the entire contents of a 750 ml/25 oz wine bottle. It features a gorgeous metallic painted finish and a matching leak-proof lid. #Balance is important: this insulated bottle is also great for your fitness ventures and keeps drinks cold for up to 24 hours. Take advantage of the larger branding area of the Eye Candy Unwined and decorate with our default silk screen branding method.

Material: 18/8 (SS304) pro-grade stainless steel interior

Featuring: Metallic painted finish with a matching leak-proof threaded lid

Default branding: Silk screened centered on front

**Setup:** \$85.00 (c)