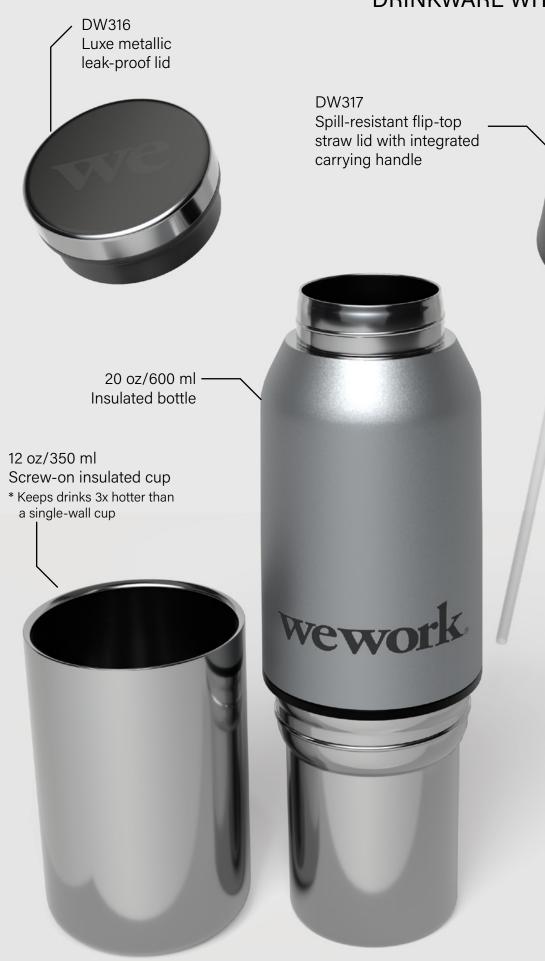

## THE ADAPTABLE **SWITCH** -HITTER 2-IN-1

**20 OZ VACUUM-INSULATED** STAINLESS STEEL BOTTLE /12 OZ INTEGRATED TUMBLER

## **DW316**

Put in the Switch-Hitter because modern life calls for versatility! The Switch-Hitter 2-in-1 is a 600 ml/20 oz insulated bottle with a fully integrated screw-on 350 ml/12 oz cup. It is perfect for sharing good drinks and good vibes with friends or for refilling your coffee at the office. The insulated cup keeps drinks 3x hotter than a single-walled cup of a similar size & the bottle is fitted with a leak-proof luxe metallic lid. Decorate the Switch-Hitter 2-in-1 with our default silk screen branding method.

Material: 18/8 (SS304) pro-grade stainless steel interior

**Featuring:** Metallic painted upper with a luxe metallic integrated cup (vaccum-insulated)

Default branding: Silk screened centered to front top

## DRINKWARE WITH PERSONALITY