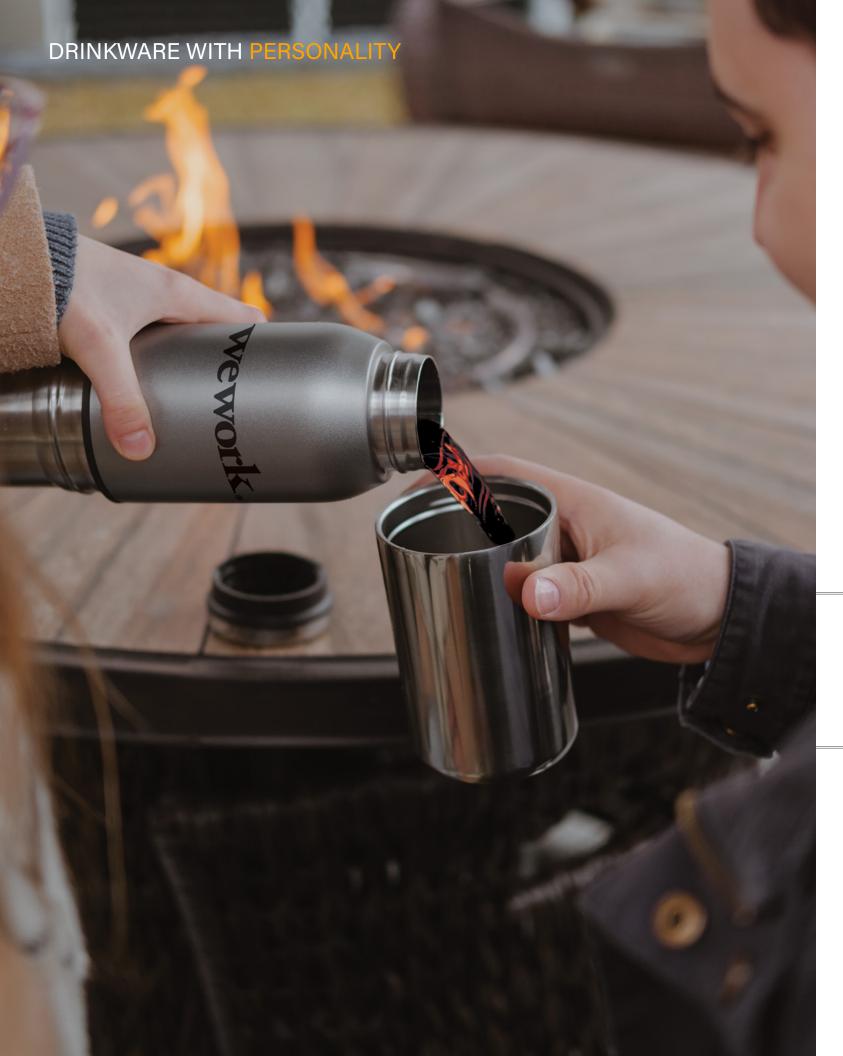

## **DW316**

Put in the Switch-Hitter because modern life calls for versatility! The Switch-Hitter 2-in-1 is a 600 ml/20 oz insulated bottle with a fully integrated screw-on 350 ml/12 oz cup. It is perfect for sharing good drinks and good vibes with friends or for refilling your coffee at the office. The insulated cup keeps drinks 3x hotter than a single-walled cup of a similar size & the bottle is fitted with a leak-proof luxe metallic lid. Decorate the Switch-Hitter 2-in-1 with our default silk screen branding method.

## DRINKWARE WITH PERSONALITY