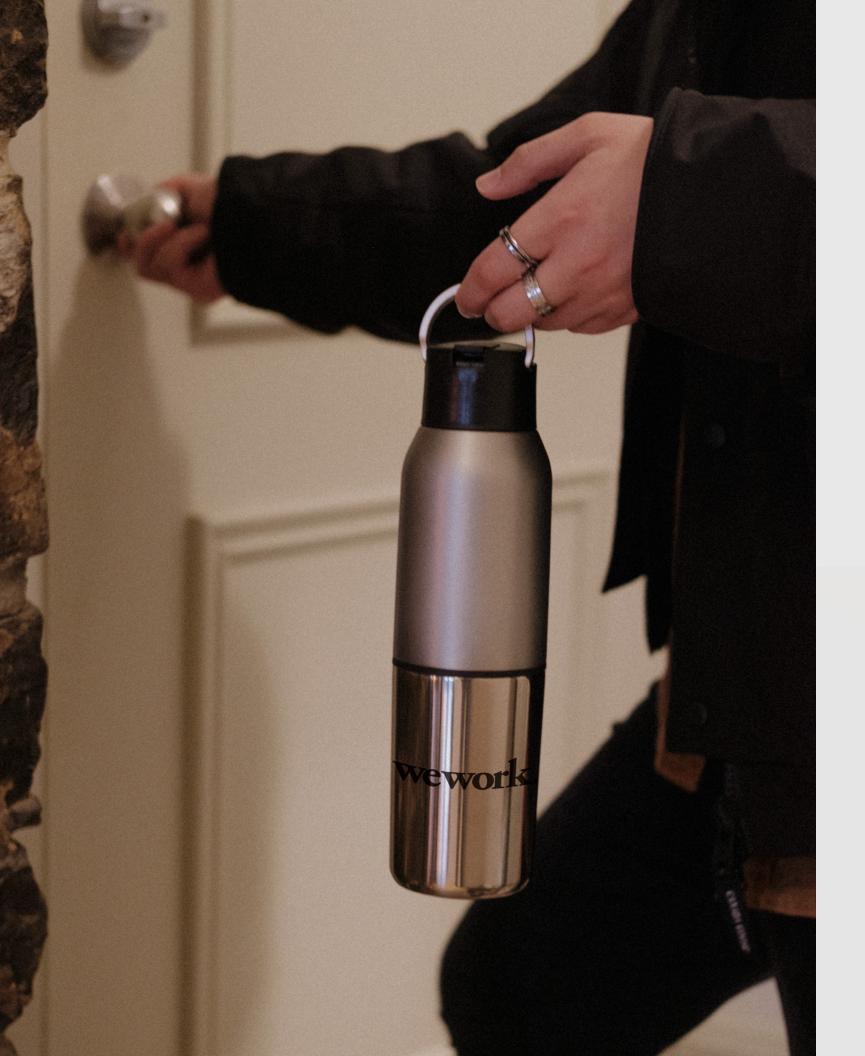

## THE ADAPTABLE **SWITCH** -HITTER 2-IN-1

**20 OZ VACUUM-INSULATED** STAINLESS STEEL BOTTLE /12 OZ INTEGRATED TUMBLER

## **DW316**

Put in the Switch-Hitter because modern life calls for versatility! The Switch-Hitter 2-in-1 is a 600 ml/20 oz insulated bottle with a fully integrated screw-on 350 ml/12 oz cup. It is perfect for sharing good drinks and good vibes with friends or for refilling your coffee at the office. The insulated cup keeps drinks 3x hotter than a single-walled cup of a similar size & the bottle is fitted with a leak-proof luxe metallic lid. Decorate the Switch-Hitter 2-in-1 with our default silk screen branding method.