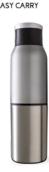

## **DW317**

Put in the Switch-Hitter because modern life calls for versatility! The Switch-Hitter 2-in-1 Sport is a 600 ml/20 oz insulated water bottle with a fully integrated screw-on 350 ml/12 oz cup. It is perfect for sharing good drinks and good vibes with friends or for refilling your coffee at the office. What's more, the insulated cup keeps drinks 3x hotter than a singled-walled cup of a similar size. The Sport edition bottle is fitted with a spill-resistant flip-top straw lid with an integrated carrying ring (portability for the win!). Decorate the Switch-Hitter 2-in-1 with our default silk screen branding method.

Material: 18/8 (SS304) pro-grade stainless steel interior

**Featuring:** Metallic painted upper with a luxe metallic integrated cup (vaccum-insulated). Spill-resistant flip-top straw lid with concealed metal

**Default branding:** Silk screened centered to front top below carry handle

**Setup:** \$85.00 (c)

\*Laser personalization available

Packaging: Eco tuck-in box

**Product dimensions:** Opening/mouth x height x width (bottom diameter): 1.875" x 11.25" x 2.875"