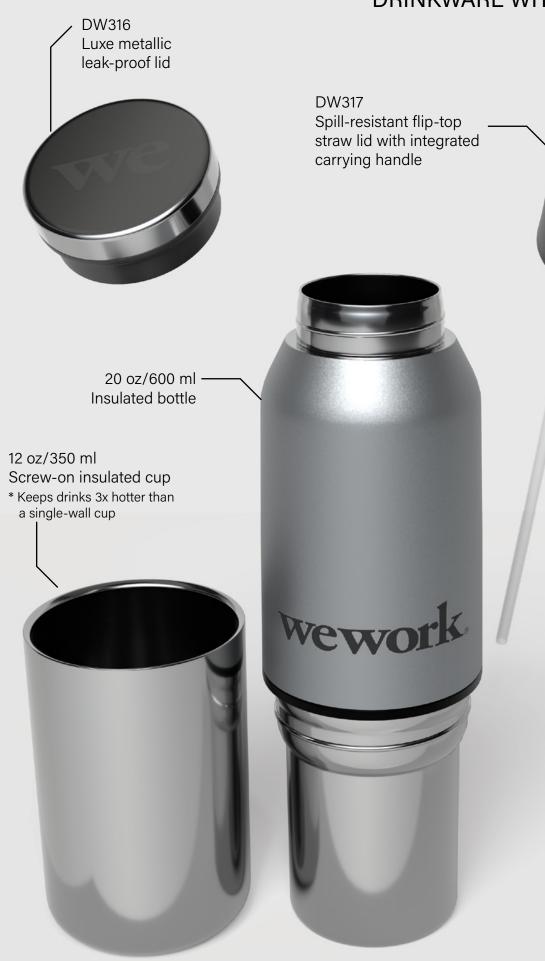

## **DW317**

Put in the Switch-Hitter because modern life calls for versatility! The Switch-Hitter 2-in-1 Sport is a 600 ml/20 oz insulated water bottle with a fully integrated screw-on 350 ml/12 oz cup. It is perfect for sharing good drinks and good vibes with friends or for refilling your coffee at the office. What's more, the insulated cup keeps drinks 3x hotter than a singled-walled cup of a similar size. The Sport edition bottle is fitted with a spill-resistant flip-top straw lid with an integrated carrying ring (portability for the win!). Decorate the Switch-Hitter 2-in-1 with our default silk screen branding method.

Material: 18/8 (SS304) pro-grade stainless steel interior

**Featuring:** Metallic painted upper with a luxe metallic integrated cup (vaccum-insulated). Spill-resistant flip-top straw lid with concealed metal