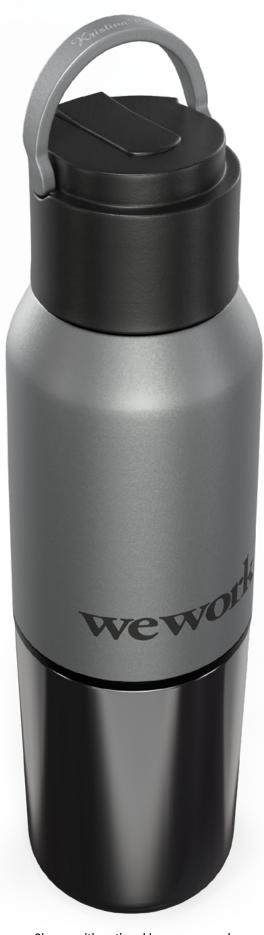

## **PUT IN THE SWITCH** -HITTER **SPORT 2-IN-1**

**20 OZ VACUUM-INSULATED** STAINLESS STEEL BOTTLE / 12 OZ INTEGRATED TUMBLER

## **DW317**

Put in the Switch-Hitter because modern life calls for versatility! The Switch-Hitter 2-in-1 Sport is a 600 ml/20 oz insulated water bottle with a fully integrated screw-on 350 ml/12 oz cup. It is perfect for sharing good drinks and good vibes with friends or for refilling your coffee at the office. What's more, the insulated cup keeps drinks 3x hotter than a singled-walled cup of a similar size. The Sport edition bottle is fitted with a spill-resistant flip-top straw lid with an integrated carrying ring (portability for the win!). Decorate the Switch-Hitter 2-in-1 with our default silk screen branding method.