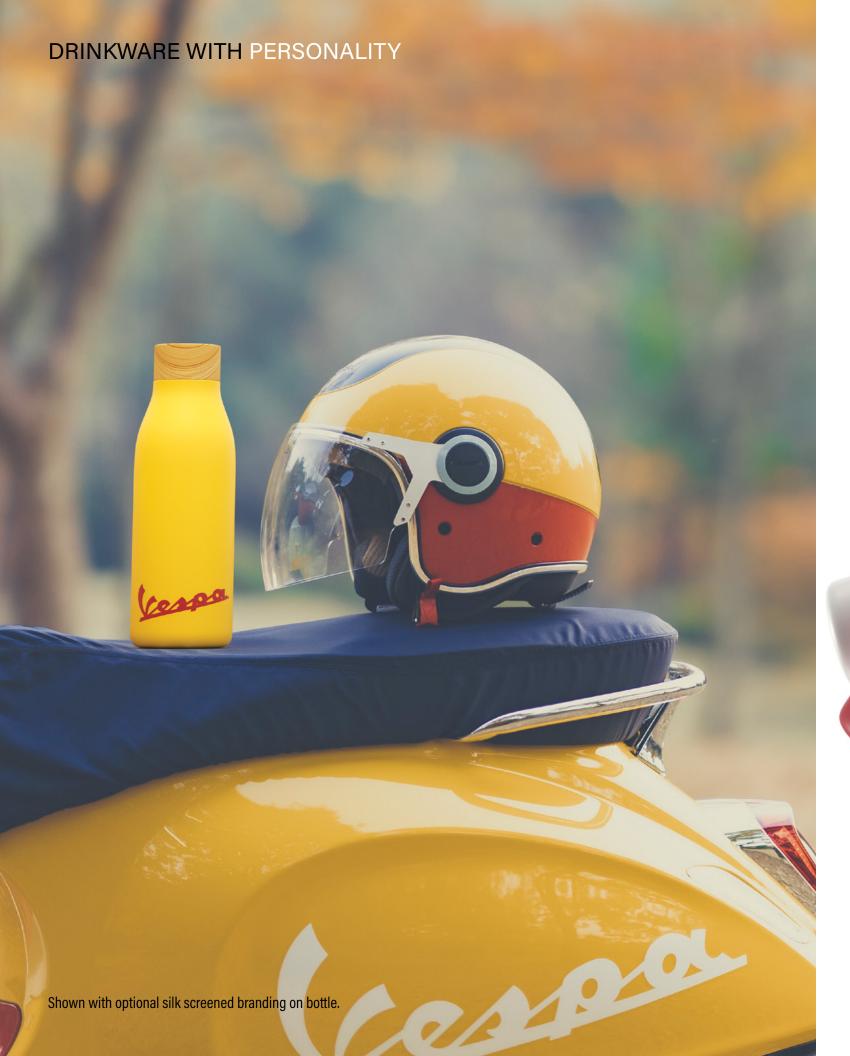

## **DW319**

Introducing the revamped 600 ml/20 oz Top Notch Natural bottle, featuring a durable powder-coated body and a realistic bamboo woodgrain lid. The punchy color palette on this sleek silhouette is accented by the natural woodgrain pattern on the lid: a combination you don't want to miss. Decorate the Top Notch Natural with our default laser-engraved branding method.

Material: 18/8 (SS304) pro-grade stainless steel interior

Featuring: Matte powder-coated finish with a bamboo woodgrain leak-proof threaded lid

**Default branding:** Laser-engraved centered on front

**Setup:** \$85.00 (c)