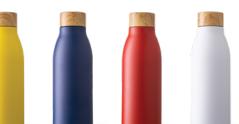

## **DW319**

Introducing the revamped 600 ml/20 oz Top Notch Natural bottle, featuring a durable powder-coated body and a realistic bamboo woodgrain lid. The punchy color palette on this sleek silhouette is accented by the natural woodgrain pattern on the lid: a combination you don't want to miss. Decorate the Top Notch Natural with our default laser-engraved branding method.

Material: 18/8 (SS304) pro-grade stainless steel interior

Featuring: Matte powder-coated finish with a bamboo woodgrain leak-proof threaded lid

**Default branding:** Laser-engraved centered on front

**Setup:** \$85.00 (c)