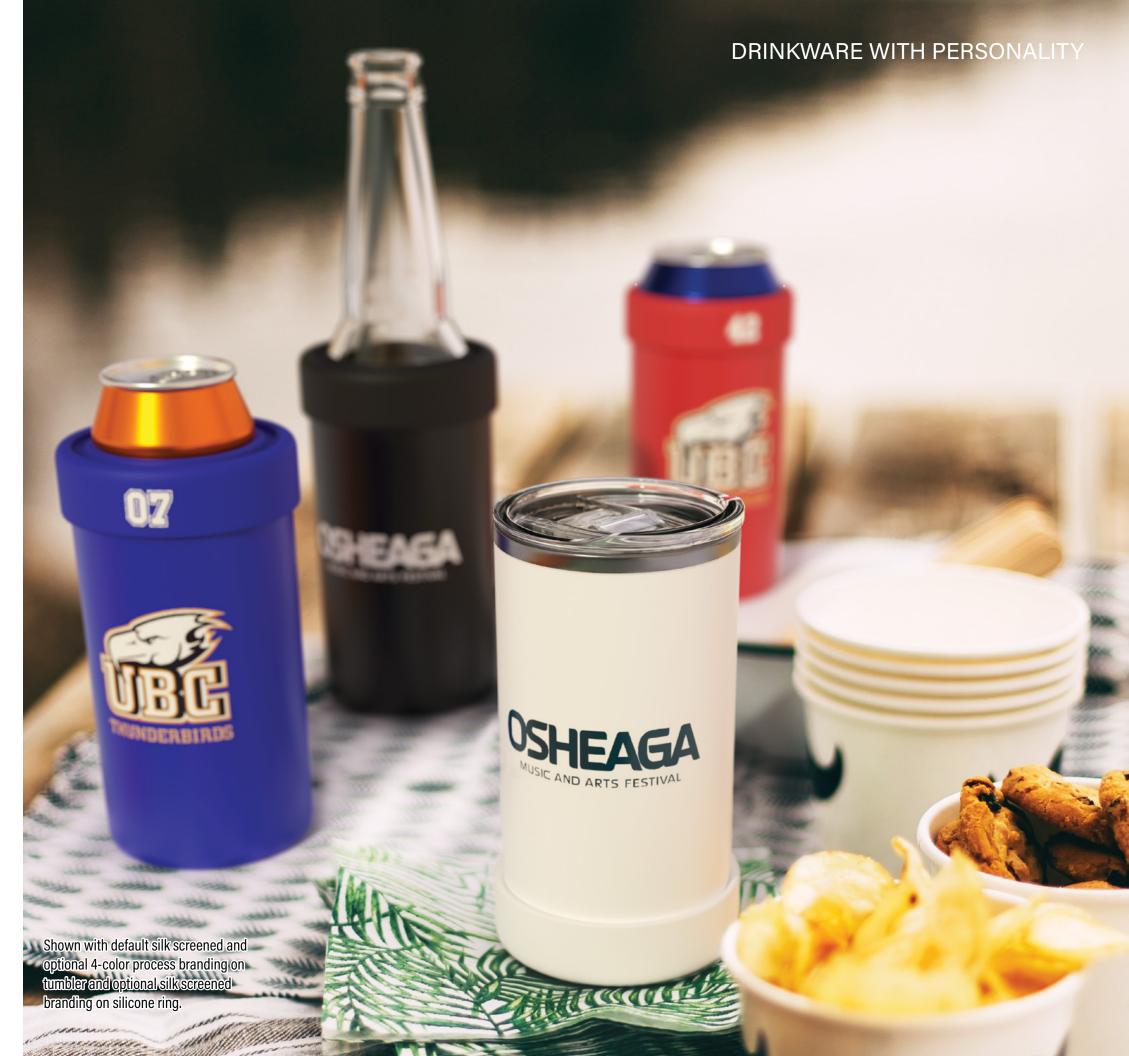

## **DW409**

The 400 ml/13.5 oz Game Changer 3-in-1 fits all your favorite beverages while keeping them 10x colder! This versatile can cooler is neatly designed to fit your regular and slim cans, as well as glass bottles! Simply slide in your go-to craft beer or hard seltzers and secure it in place with the silicone ring. On top of that, it can be easily converted to a tumbler with the spill-resistant silicone sealed slider lid. When using the Game Changer as a tumbler, you can safely secure the silicone ring on the bottom. Decorate on the Game Changer 3-in-1 with our default silk screen branding method.

## DRINKWARE WITH PERSONALITY