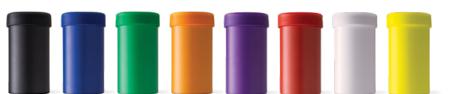

Material: 18/8 (SS304) pro-grade stainless steel interior

Featuring: Matte powder-coated finish with a matching color silicone ring

- Compatible with most standard 350 ml/12 oz regular and slim cans & most standard 330 ml/11 oz bottles.
- Silicone ring secures your drink in place.
- Push-on silicone sealed slider lid included so that can cooler converts into a tumbler.
- Silicone ring can be secured on the bottom when being used as a tumbler.

**Default branding:** Silk screened centered on front

**Setup:** \$85.00 (c)

\*Laser personalization available

Packaging: Eco tuck-in box

**Product dimensions:** Opening/mouth x height x width (bottom diameter):