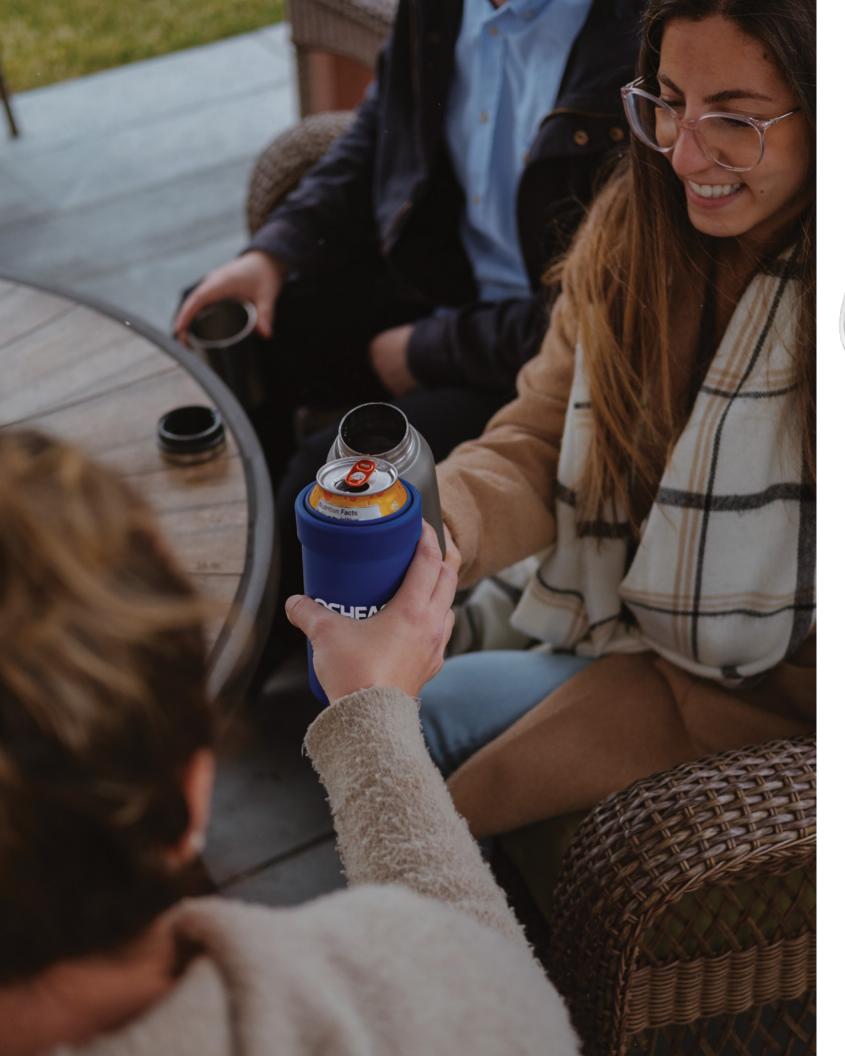

## **DW409**

The 400 ml/13.5 oz Game Changer 3-in-1 fits all your favorite beverages while keeping them 10x colder! This versatile can cooler is neatly designed to fit your regular and slim cans, as well as glass bottles! Simply slide in your go-to craft beer or hard seltzers and secure it in place with the silicone ring. On top of that, it can be easily converted to a tumbler with the spill-resistant silicone sealed slider lid. When using the Game Changer as a tumbler, you can safely secure the silicone ring on the bottom. Decorate on the Game Changer 3-in-1 with our default silk screen branding method.