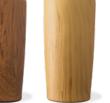

## **20 OZ VACUUM-INSULATED** STAINLESS STEEL TUMBLER **DW410**

The classic best-selling tumbler gets a makeover! The 600 ml /20 oz Cruise Control Natural is an insulated tumbler featuring a rich & realistic woodgrain finish. It has a wide mouth (perfect for filling it with ice) & comes with a practical silicone sealed slider lid. Decorate the Cruise Control Natural with our default silk screen branding method.

Material: 18/8 (SS304) pro-grade stainless steel interior Featuring: Natural woodgrain finish (bamboo & walnut) & a push-on silico sealed slider lid Default branding: Silk screened centered on front **Setup:** \$85.00 (c) \*Laser personalization available Packaging: Eco tuck-in box Product dimensions: Opening/mouth x height x width (bottom diameter): 3.41" x 6.62" x 2.86"

WHICH WOODGRAIN IS ON YOUR BRAIN: **BAMBOO OR WALNUT?** 

|     | - |
|-----|---|
| one |   |
| ):  |   |