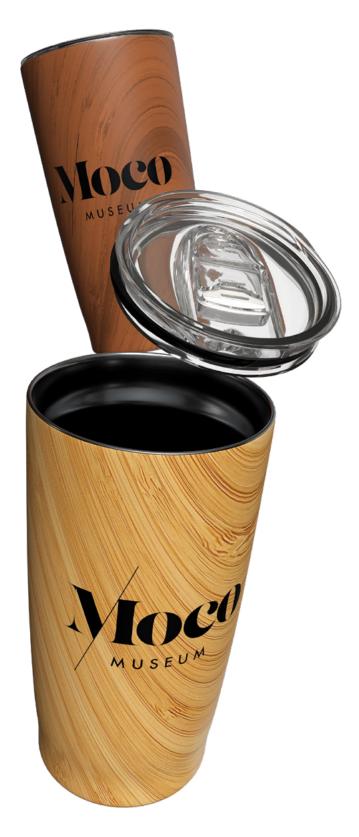

## **20 OZ VACUUM-INSULATED** STAINLESS STEEL TUMBLER **DW410**

The classic best-selling tumbler gets a makeover! The 600 ml /20 oz Cruise Control Natural is an insulated tumbler featuring a rich & realistic woodgrain finish. It has a wide mouth (perfect for filling it with ice) & comes with a practical silicone sealed slider lid. Decorate the Cruise Control Natural with our default silk screen branding method.

Material: 18/8 (SS304) pro-grade stainless steel interior Featuring: Natural woodgrain finish (bamboo & walnut) & a push-on silico sealed slider lid Default branding: Silk screened centered on front **Setup:** \$85.00 (c) \*Laser personalization available Packaging: Eco tuck-in box Product dimensions: Opening/mouth x height x width (bottom diameter): 3.41" x 6.62" x 2.86"

WHICH WOODGRAIN IS ON YOUR BRAIN: **BAMBOO OR WALNUT?** 

|     | - |
|-----|---|
| one |   |
| ):  |   |