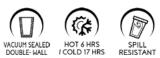

## **20 OZ VACUUM-INSULATED** STAINLESS STEEL TUMBLER **DW410**

The classic best-selling tumbler gets a makeover! The 600 ml /20 oz Cruise Control Natural is an insulated tumbler featuring a rich & realistic woodgrain finish. It has a wide mouth (perfect for filling it with ice) & comes with a practical silicone sealed slider lid. Decorate the Cruise Control Natural with our default silk screen branding method.

Material: 18/8 (SS304) pro-grade stainless steel interior Featuring: Natural woodgrain finish (bamboo & walnut) & a push-on silico sealed slider lid Default branding: Silk screened centered on front **Setup:** \$85.00 (c) \*Laser personalization available Packaging: Eco tuck-in box Product dimensions: Opening/mouth x height x width (bottom diameter): 3.41" x 6.62" x 2.86"