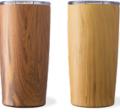

## **20 OZ VACUUM-INSULATED** STAINLESS STEEL TUMBLER **DW410**

The classic best-selling tumbler gets a makeover! The 600 ml /20 oz Cruise Control Natural is an insulated tumbler featuring a rich & realistic woodgrain finish. It has a wide mouth (perfect for filling it with ice) & comes with a practical silicone sealed slider lid. Decorate the Cruise Control Natural with our default silk screen branding method.

Material: 18/8 (SS304) pro-grade stainless steel interior Featuring: Natural woodgrain finish (bamboo & walnut) & a push-on silico sealed slider lid Default branding: Silk screened centered on front **Setup:** \$85.00 (c) \*Laser personalization available Packaging: Eco tuck-in box Product dimensions: Opening/mouth x height x width (bottom diameter): 3.41" x 6.62" x 2.86"

WHICH WOODGRAIN IS ON YOUR BRAIN: **BAMBOO OR WALNUT?** 

|     | - |
|-----|---|
| one |   |
| ):  |   |