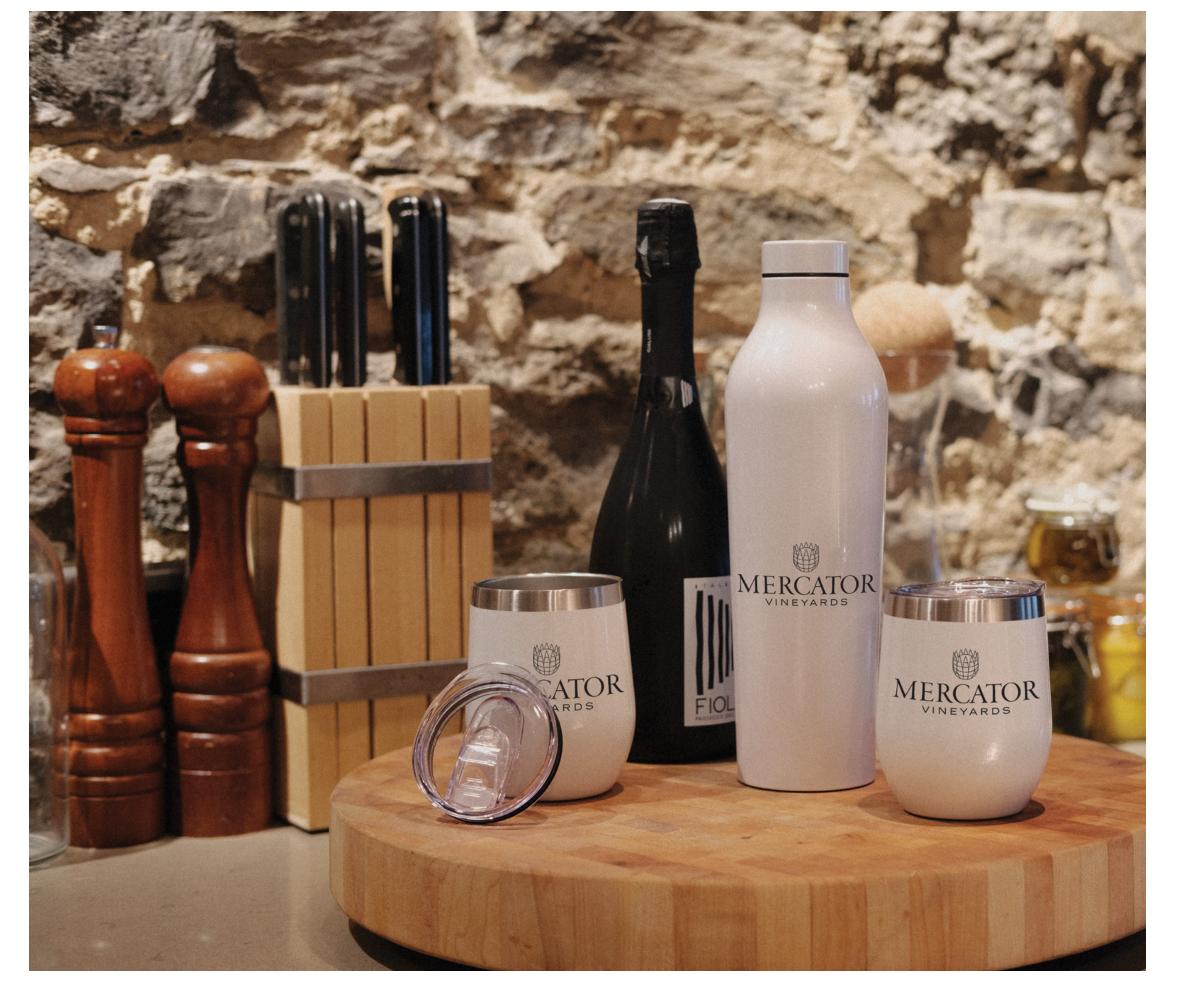

## SIP & UNWINED

Fill up and head out! A terrific trio whether it's sippin' in the park, backyard, kitchen, or the office 5 a 7 area. No need to be careful with a glass bottle of wine either! The bottle holds the entire contents of a standard wine bottle while also being shatter- and leak-proof. This is the epitome of elevated convenience.

## #EmployeeAppreciation

#Gifting #EventGiveaway #OfficeParty

#WineLover

SIP & UNWINED KIT - GF768\* INCLUDES:

 EYE CANDY UNWINED STAINLESS STEEL BOTTLE | DW314 Default branding: Silk screened centered on front

2 SMALL TALK METALLIC STAINLESS STEEL CUP | DW403 Default branding: Silk screened centered on front

\*Comes with P9124 2-piece eco gift box and recycled crinkle paper