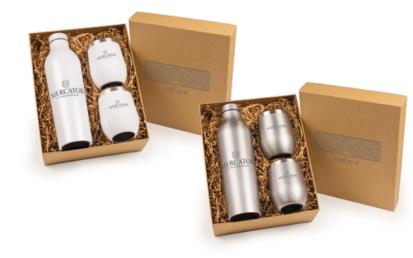

## SIP & UNWINED

Fill up and head out! A terrific trio whether it's sippin' in the park, backyard, kitchen, or the office 5 a 7 area. No need to be careful with a glass bottle of wine either! The bottle holds the entire contents of a standard wine bottle while also being shatter- and leak-proof. This is the epitome of elevated convenience.

## #EmployeeAppreciation

#Gifting #EventGiveaway #OfficeParty

#WineLover

SIP & UNWINED KIT - GF768\* INCLUDES:

 EYE CANDY UNWINED STAINLESS STEEL BOTTLE | DW314 Default branding: Silk screened centered on front

2 SMALL TALK METALLIC STAINLESS STEEL CUP | DW403 Default branding: Silk screened centered on front

\*Comes with P9124 2-piece eco gift box and recycled crinkle paper