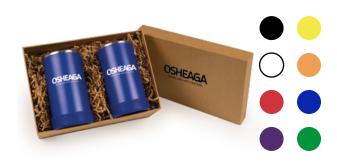

#### **TOO COOL TWIN SET | GF766**

2X GAME CHANGER 3-IN-1 DW409 2-PIECE ECO GIFT BOX AND RECYCLED CRINKLE PAPER P711