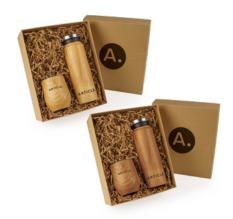

#### **GO GETTER KIT | GF776**

TOP NOTCH NATURAL DW319
TOSCANO GENUINE LEATHER NON-REFILLABLE
JOURNAL ST4660
BELMOND BAMBOO BALLPOINT PEN EC130
2-PIECE ECO GIFT BOX
AND RECYCLED CRINKLE PAPER P711