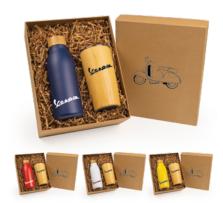

#### **AU NATUREL KIT | GF764**

TOP NOTCH NATURAL DW319
CRUISE CONTROL NATURAL DW410
2-PIECE ECO GIFT BOX
AND RECYCLED CRINKLE PAPER P9124