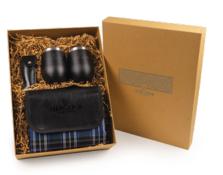

#### **SUNSET CHASER KIT | GF769**

2X SMALL TALK METALLIC DW403
FABRIZIO OUTDOOR MAT SH302
FABRIZIO BOTTLE OPENER & POUCH EC132
2-PIECE ECO GIFT BOX
AND RECYCLED CRINKLE PAPER P1214