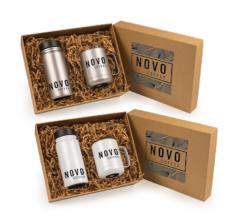

#### **BUT FIRST. COFFEE KIT | GF767**

TREND SETTER MINI 360 DW312
MEAN MUGGIN' METALLIC DW406
2-PIECE ECO GIFT BOX
AND RECYCLED CRINKLE PAPER P9124