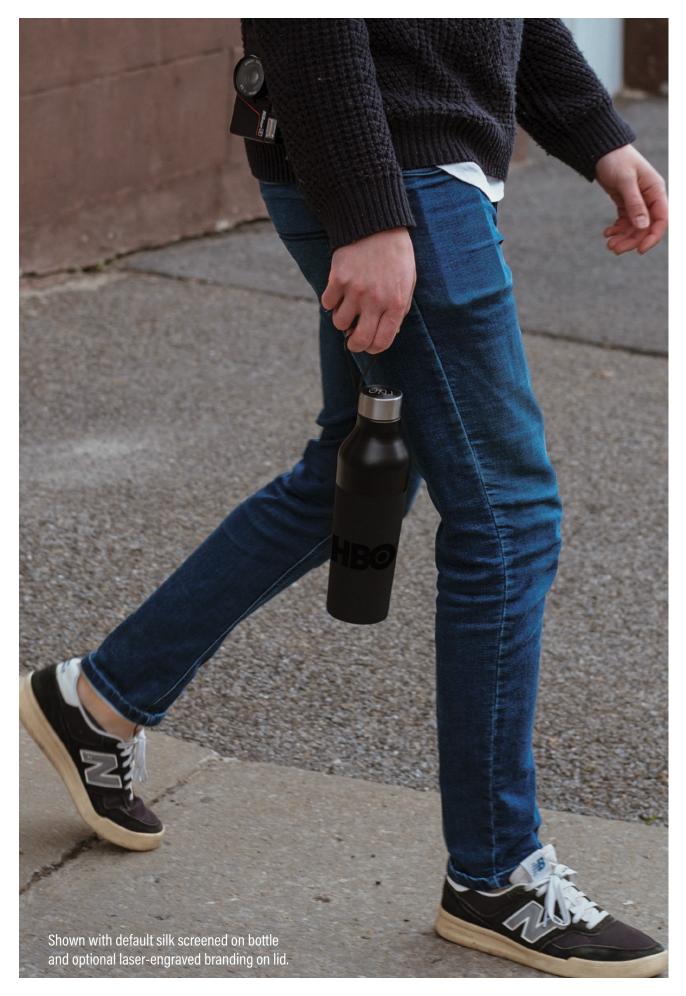

## **DW311**

If you couldn't take your eyes off the original Eye Candy, then you're in for a treat! The 600 ml/20 oz Eye Candy Double-Dip features a unique play on texture, with a matte rubberized lower body & semigloss upper. Stay in the loop! The leak-proof lid is now fitted with an integrated silicone loop, capable of sustaining more than 10x the weight of the bottle! Decorate the Eye Candy Double-Dip with our default silk screen branding method.