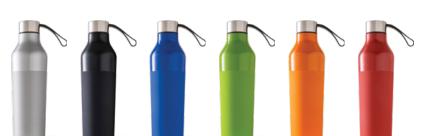

## **DW311**

If you couldn't take your eyes off the original Eye Candy, then you're in for a treat! The 600 ml/20 oz Eye Candy Double-Dip features a unique play on texture, with a matte rubberized lower body & semigloss upper. Stay in the loop! The leak-proof lid is now fitted with an integrated silicone loop, capable of sustaining more than 10x the weight of the bottle! Decorate the Eye Candy Double-Dip with our default silk screen branding method.

Material: 18/8 (SS304) pro-grade stainless steel interior

Featuring: Tonal colorblock effect with a matte rubberized lower body & semi-gloss

painted upper

Default branding: Silk screened centered on front