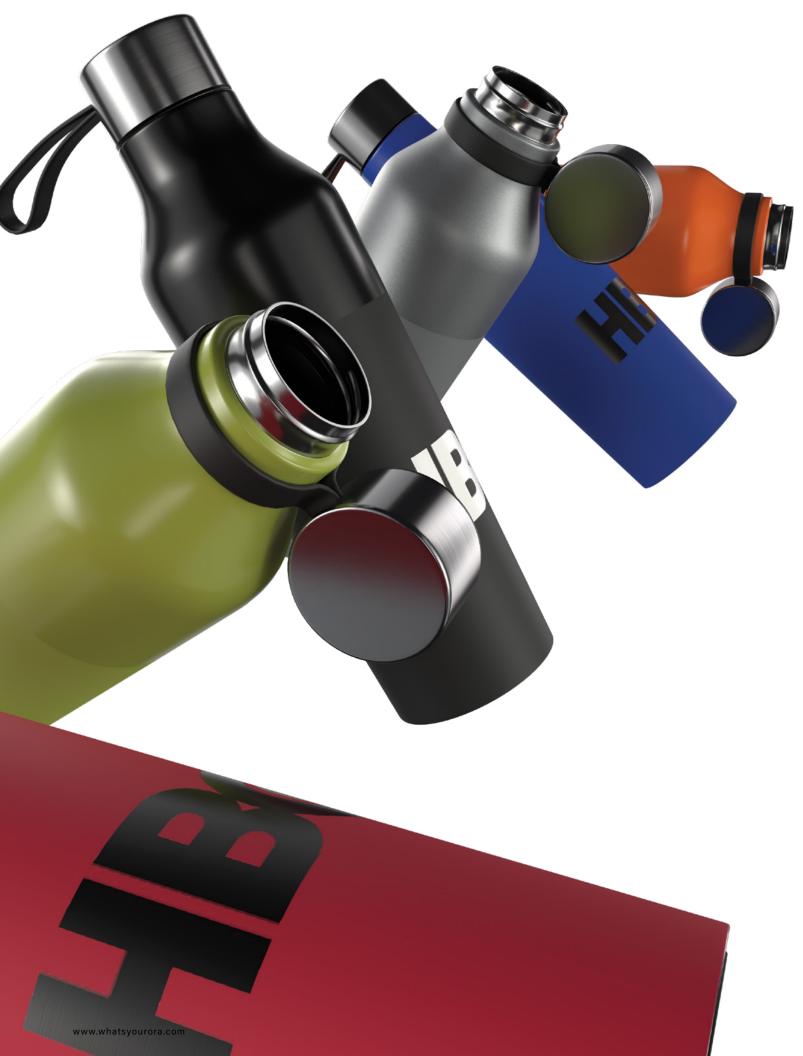

## **DW311**

If you couldn't take your eyes off the original Eye Candy, then you're in for a treat! The 600 ml/20 oz Eye Candy Double-Dip features a unique play on texture, with a matte rubberized lower body & semigloss upper. Stay in the loop! The leak-proof lid is now fitted with an integrated silicone loop, capable of sustaining more than 10x the weight of the bottle! Decorate the Eye Candy Double-Dip with our default silk screen branding method.

Material: 18/8 (SS304) pro-grade stainless steel interior

Featuring: Tonal colorblock effect with a matte rubberized lower body & semi-gloss

painted upper

Default branding: Silk screened centered on front