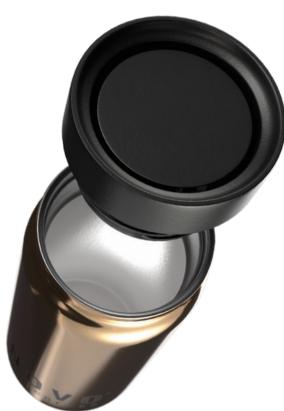

Introducing **360 Sip!** The lid on this tumbler allows for sipping around the entire circumference. Simply press down on the center of the lid to engage **360 Sip** – a practical design for when you're on the go.