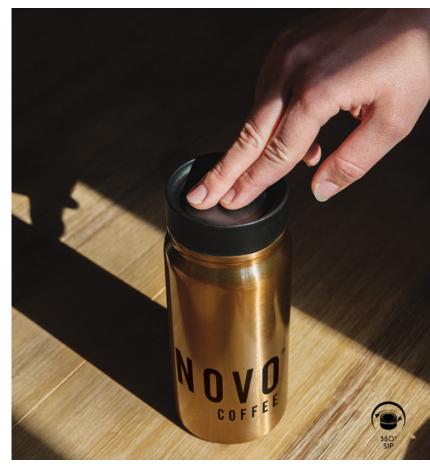

## **DW312**

Mini but mighty, the Trend Setter Mini 360 covers all the angles. An excellent choice for the coffee connoisseur, the 400 ml/13.5 oz insulated stainless steel tumbler features a TrueTaste ceramic-lined interior, which helps preserve the taste of the stored liquid. Its spillresistant 360 Sip lid is perfect for on-the-go: push down on the plunger to drink from any angle & engage 360 Sip! Decorate the bold metallic colors of the Trend Setter Mini 360 with our default silk screen branding method.

Introducing **360 Sip!** The lid on this tumbler allows for sipping around the entire circumference. Simply press down on the center of the lid to engage **360 Sip** – a practical design for when you're on the go.