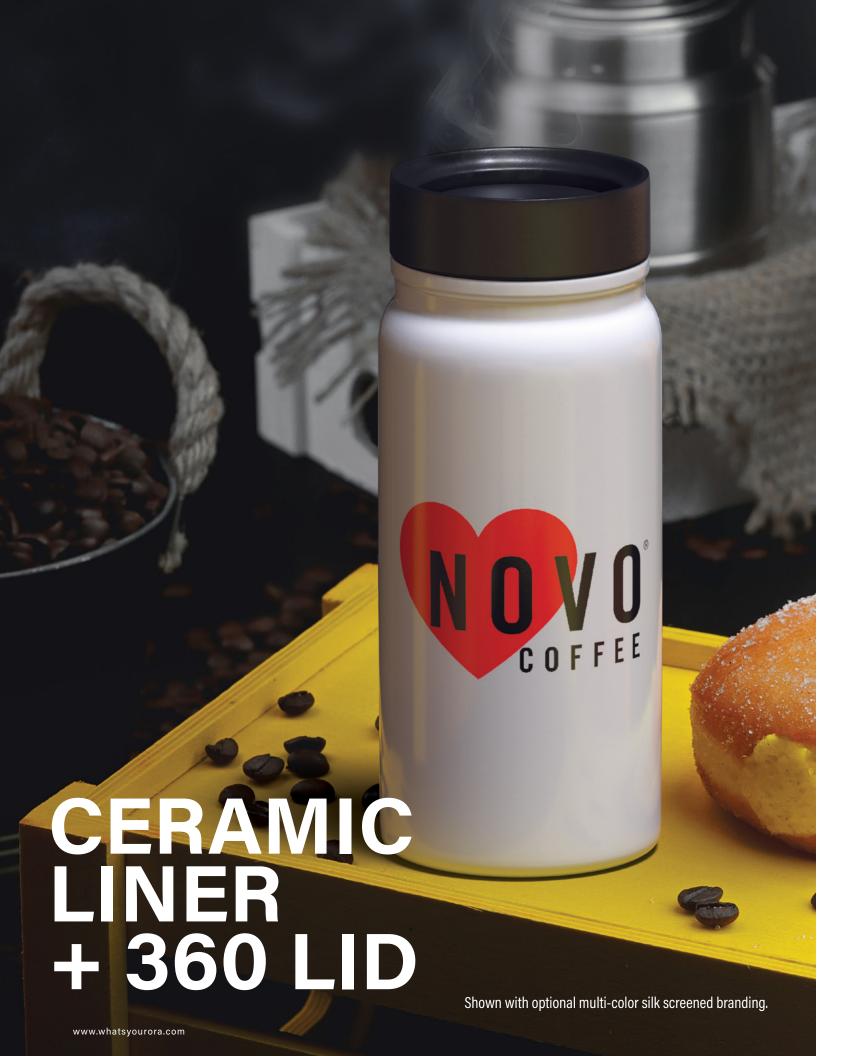

## **DW312**

Mini but mighty, the Trend Setter Mini 360 covers all the angles. An excellent choice for the coffee connoisseur, the 400 ml/13.5 oz insulated stainless steel tumbler features a TrueTaste ceramic-lined interior, which helps preserve the taste of the stored liquid. Its spillresistant 360 Sip lid is perfect for on-the-go: push down on the plunger to drink from any angle & engage 360 Sip! Decorate the bold metallic colors of the Trend Setter Mini 360 with our default silk screen branding method.

## DRINKWARE WITH PERSONALITY

Your taste buds can rest easy now with our **TrueTaste** ceramic lining. The interior of the Trend Setter Mini **360** is lined with a taste-neutralizing ceramic coating. Consistent flavor with every sip!