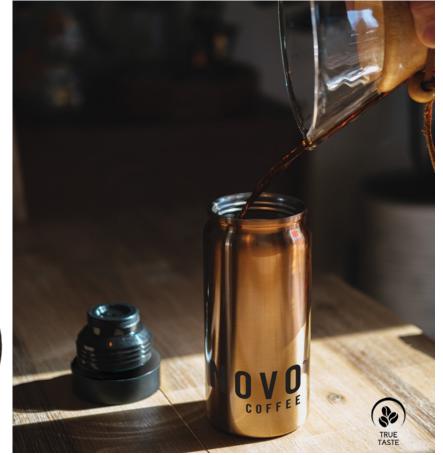

## DRINKWARE WITH PERSONALITY

Your taste buds can rest easy now with our **TrueTaste** ceramic lining. The interior of the Trend Setter Mini **360** is lined with a taste-neutralizing ceramic coating. Consistent flavor with every sip!