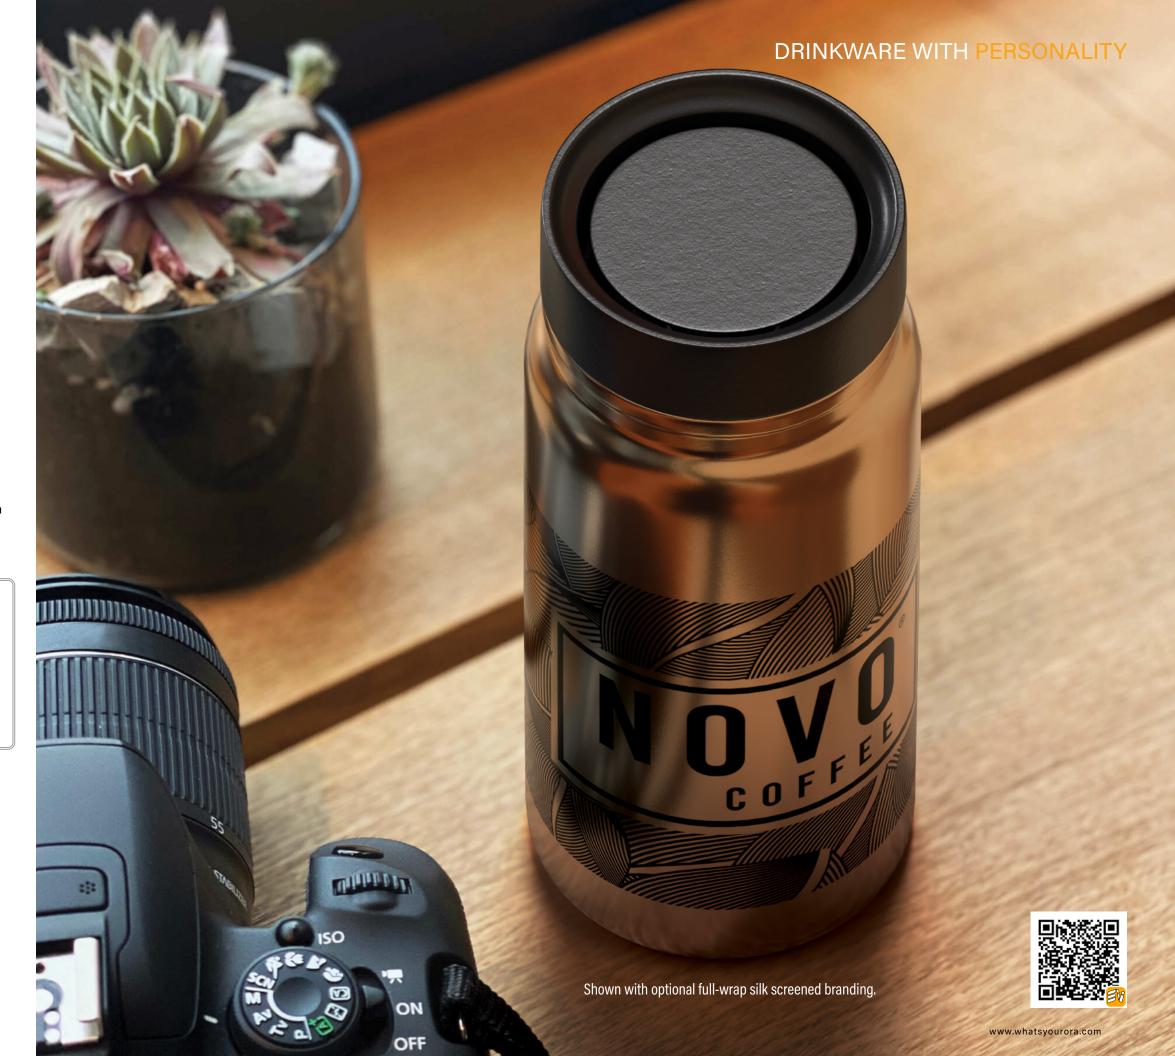

## **DW312**

Mini but mighty, the Trend Setter Mini 360 covers all the angles. An excellent choice for the coffee connoisseur, the 400 ml/13.5 oz insulated stainless steel tumbler features a TrueTaste ceramic-lined interior, which helps preserve the taste of the stored liquid. Its spillresistant 360 Sip lid is perfect for on-the-go: push down on the plunger to drink from any angle & engage 360 Sip! Decorate the bold metallic colors of the Trend Setter Mini 360 with our default silk screen branding method.

## DRINKWARE WITH PERSONALITY

Your taste buds can rest easy now with our **TrueTaste** ceramic lining. The interior of the Trend Setter Mini **360** is lined with a taste-neutralizing ceramic coating. Consistent flavor with every sip!