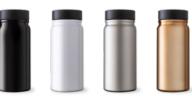

## **DW312**

Mini but mighty, the Trend Setter Mini 360 covers all the angles. An excellent choice for the coffee connoisseur, the 400 ml/13.5 oz insulated stainless steel tumbler features a TrueTaste ceramic-lined interior, which helps preserve the taste of the stored liquid. Its spillresistant 360 Sip lid is perfect for on-the-go: push down on the plunger to drink from any angle & engage 360 Sip! Decorate the bold metallic colors of the Trend Setter Mini 360 with our default silk screen branding method.

Material: 18/8 stainless-steel interior with a ceramic lining which helps preserve

the true taste of your coffee

Featuring: Metallic finish with a threaded push action 360 spill-resistant lid

Default branding: Silk screened centered on front