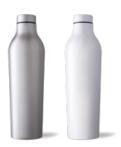

## **DW314**

Asked to supply the wine? Welcome to the new BYO wine experience. Don't worry about protecting your fragile glass bottle on the journey, the Eye Candy Unwined has the capacity to hold the entire contents of a 750 ml/25 oz wine bottle. It features a gorgeous metallic painted finish and a matching leak-proof lid. #Balance is important: this insulated bottle is also great for your fitness ventures and keeps drinks cold for up to 24 hours. Take advantage of the larger branding area of the Eye Candy Unwined and decorate with our default silk screen branding method.

Material: 18/8 (SS304) pro-grade stainless steel interior

Featuring: Metallic painted finish with a matching leak-proof threaded lid

Default branding: Silk screened centered on front

**Setup:** \$85.00 (c)