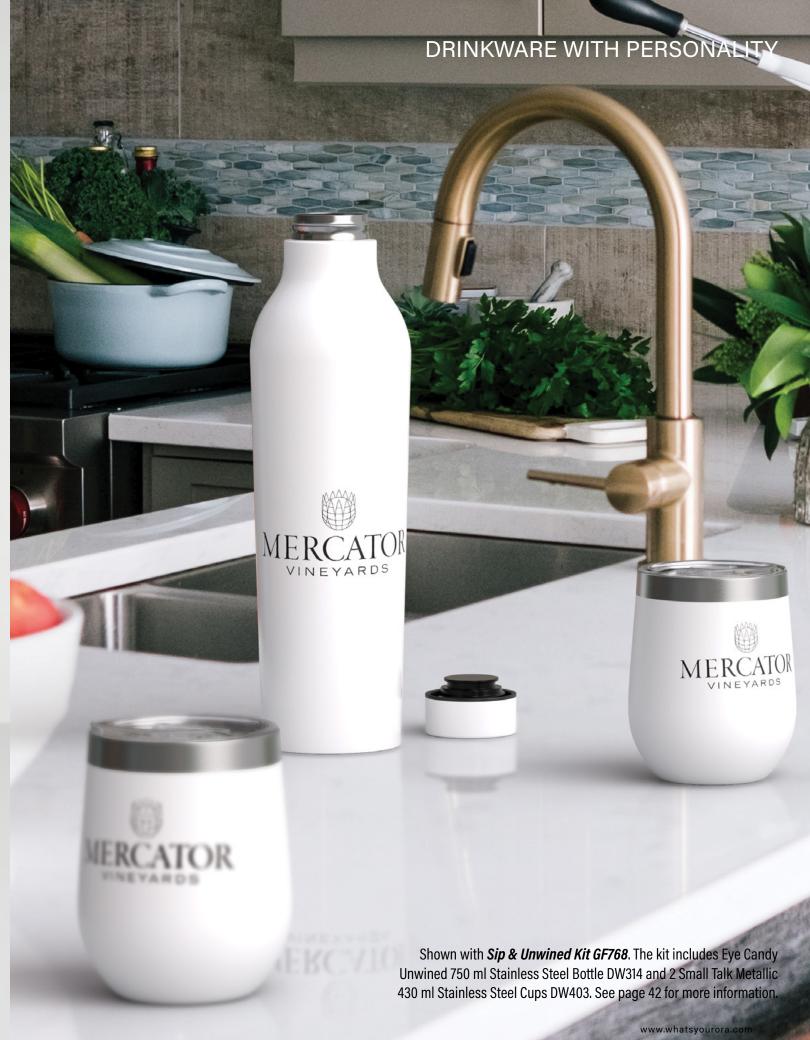

## SIMPLY **EYE CANDY UNWINED**

## **25 OZ VACUUM-INSULATED** STAINLESS STEEL BOTTLE

## **DW314**

Asked to supply the wine? Welcome to the new BYO wine experience. Don't worry about protecting your fragile glass bottle on the journey, the Eye Candy Unwined has the capacity to hold the entire contents of a 750 ml/25 oz wine bottle. It features a gorgeous metallic painted finish and a matching leak-proof lid. #Balance is important: this insulated bottle is also great for your fitness ventures and keeps drinks cold for up to 24 hours. Take advantage of the larger branding area of the Eye Candy Unwined and decorate with our default silk screen branding method.

Material: 18/8 (SS304) pro-grade stainless steel interior

Featuring: Metallic painted finish with a matching leak-proof threaded lid

Default branding: Silk screened centered on front

**Setup:** \$85.00 (c)