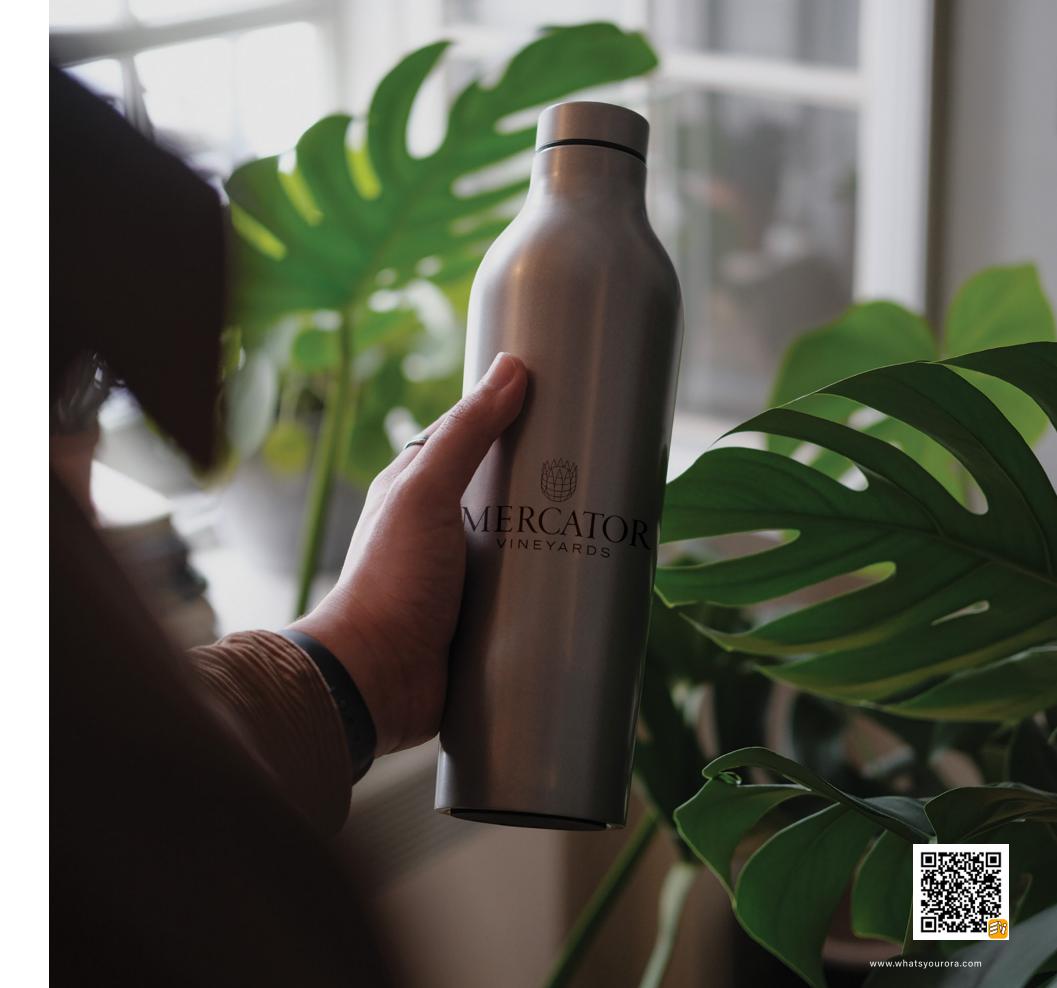

## **DW314**

Asked to supply the wine? Welcome to the new BYO wine experience. Don't worry about protecting your fragile glass bottle on the journey, the Eye Candy Unwined has the capacity to hold the entire contents of a 750 ml/25 oz wine bottle. It features a gorgeous metallic painted finish and a matching leak-proof lid. #Balance is important: this insulated bottle is also great for your fitness ventures and keeps drinks cold for up to 24 hours. Take advantage of the larger branding area of the Eye Candy Unwined and decorate with our default silk screen branding method.

Material: 18/8 (SS304) pro-grade stainless steel interior

Featuring: Metallic painted finish with a matching leak-proof threaded lid

Default branding: Silk screened centered on front

**Setup:** \$85.00 (c)