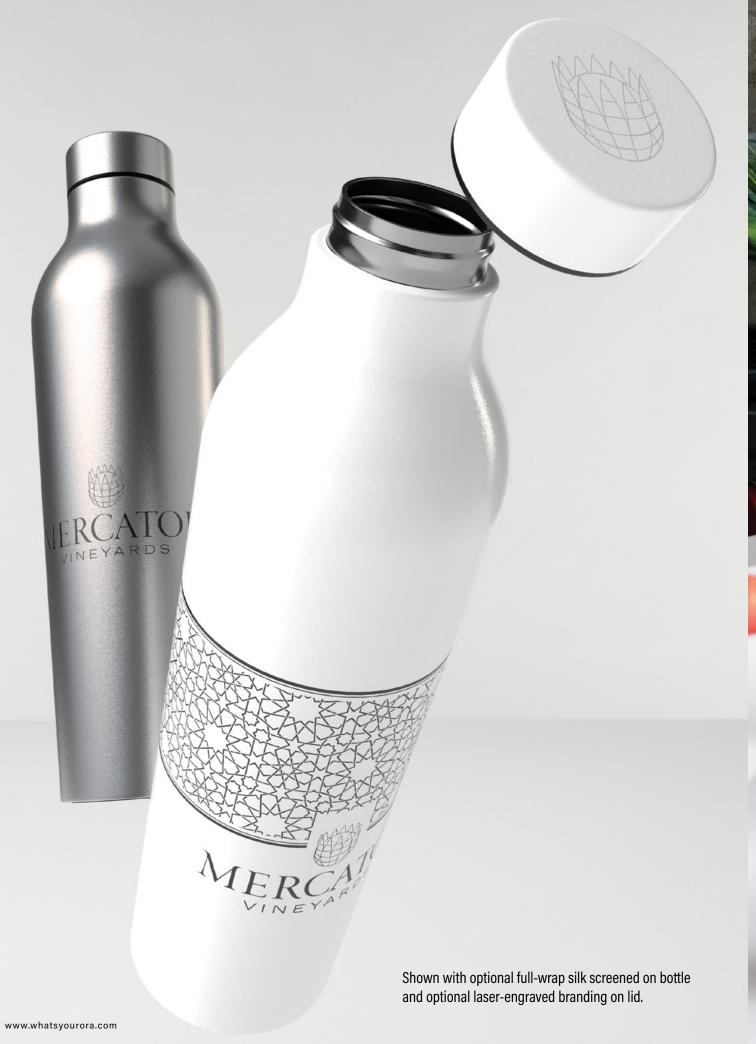

## **DW314**

Asked to supply the wine? Welcome to the new BYO wine experience. Don't worry about protecting your fragile glass bottle on the journey, the Eye Candy Unwined has the capacity to hold the entire contents of a 750 ml/25 oz wine bottle. It features a gorgeous metallic painted finish and a matching leak-proof lid. #Balance is important: this insulated bottle is also great for your fitness ventures and keeps drinks cold for up to 24 hours. Take advantage of the larger branding area of the Eye Candy Unwined and decorate with our default silk screen branding method.

Material: 18/8 (SS304) pro-grade stainless steel interior

Featuring: Metallic painted finish with a matching leak-proof threaded lid

Default branding: Silk screened centered on front

**Setup:** \$85.00 (c)

\*Laser personalization available Packaging: Eco tuck-in box

**Product dimensions:** Opening/mouth x height x width (bottom diameter):

1.375" x 11.25" x 2.875"

DRINKWARE WITH PERSONALITY