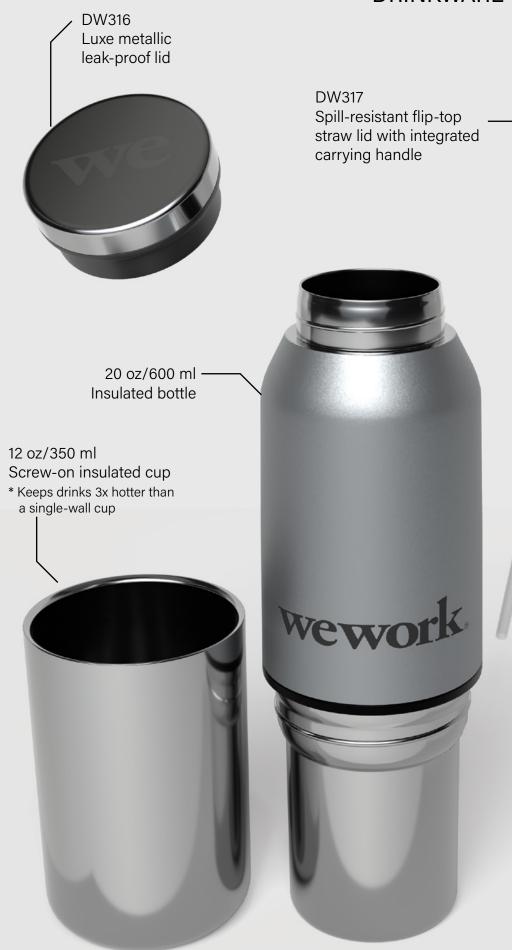

## THE ADAPTABLE **SWITCH** -HITTER 2-IN-1

**20 OZ VACUUM-INSULATED** STAINLESS STEEL BOTTLE /12 OZ INTEGRATED TUMBLER

## **DW316**

Put in the Switch-Hitter because modern life calls for versatility! The Switch-Hitter 2-in-1 is a 600 ml/20 oz insulated bottle with a fully integrated screw-on 350 ml/12 oz cup. It is perfect for sharing good drinks and good vibes with friends or for refilling your coffee at the office. The insulated cup keeps drinks 3x hotter than a single-walled cup of a similar size & the bottle is fitted with a leak-proof luxe metallic lid. Decorate the Switch-Hitter 2-in-1 with our default silk screen branding method.

Material: 18/8 (SS304) pro-grade stainless steel interior

**Featuring:** Metallic painted upper with a luxe metallic integrated cup (vaccum-insulated)

Default branding: Silk screened centered to front top

**Setup:** \$85.00 (c)

\*Laser personalization available Packaging: Eco tuck-in box

**Product dimensions:** Opening/mouth x height x width (bottom diameter): 1.875" x 10.5" x 2.875"