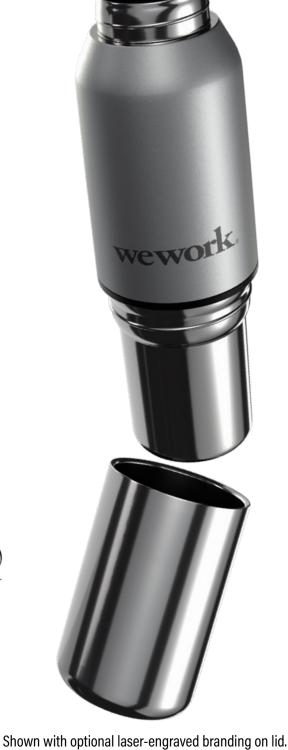

## **DW316**

Put in the Switch-Hitter because modern life calls for versatility! The Switch-Hitter 2-in-1 is a 600 ml/20 oz insulated bottle with a fully integrated screw-on 350 ml/12 oz cup. It is perfect for sharing good drinks and good vibes with friends or for refilling your coffee at the office. The insulated cup keeps drinks 3x hotter than a single-walled cup of a similar size & the bottle is fitted with a leak-proof luxe metallic lid. Decorate the Switch-Hitter 2-in-1 with our default silk screen branding method.

Material: 18/8 (SS304) pro-grade stainless steel interior

**Featuring:** Metallic painted upper with a luxe metallic integrated cup (vaccum-insulated)

Default branding: Silk screened centered to front top