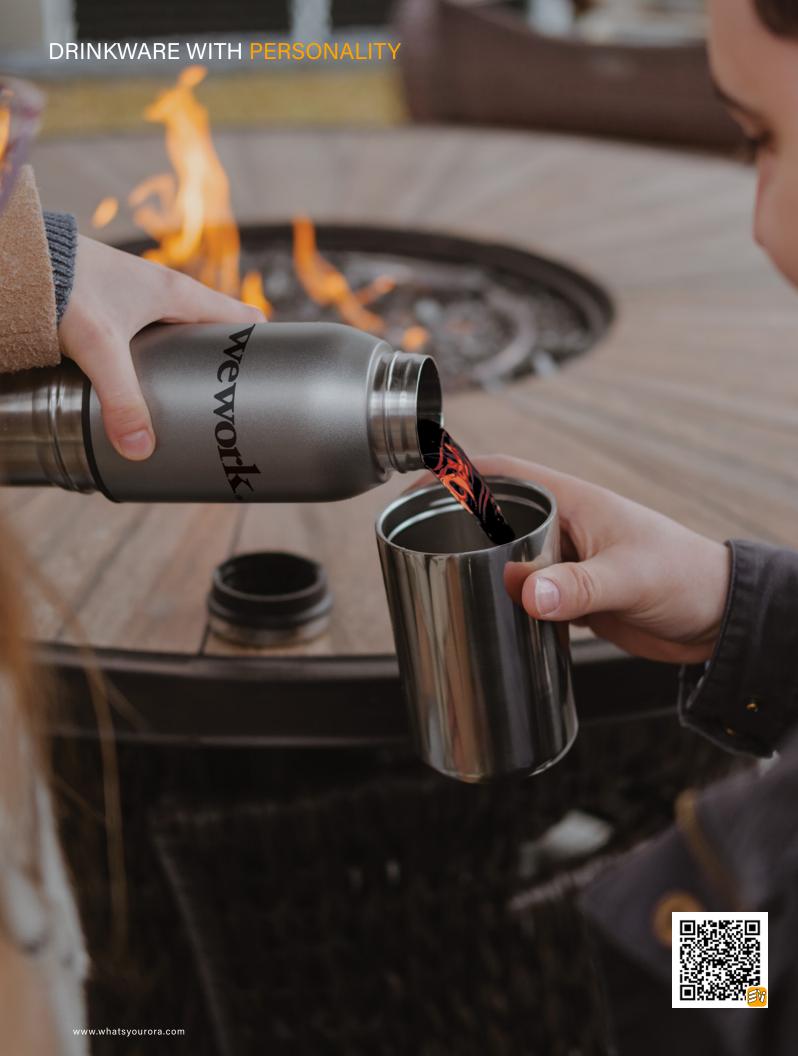

## THE ADAPTABLE **SWITCH** -HITTER 2-IN-1

**20 OZ VACUUM-INSULATED** STAINLESS STEEL BOTTLE /12 OZ INTEGRATED TUMBLER

## **DW316**

Put in the Switch-Hitter because modern life calls for versatility! The Switch-Hitter 2-in-1 is a 600 ml/20 oz insulated bottle with a fully integrated screw-on 350 ml/12 oz cup. It is perfect for sharing good drinks and good vibes with friends or for refilling your coffee at the office. The insulated cup keeps drinks 3x hotter than a single-walled cup of a similar size & the bottle is fitted with a leak-proof luxe metallic lid. Decorate the Switch-Hitter 2-in-1 with our default silk screen branding method.

## DRINKWARE WITH PERSONALITY