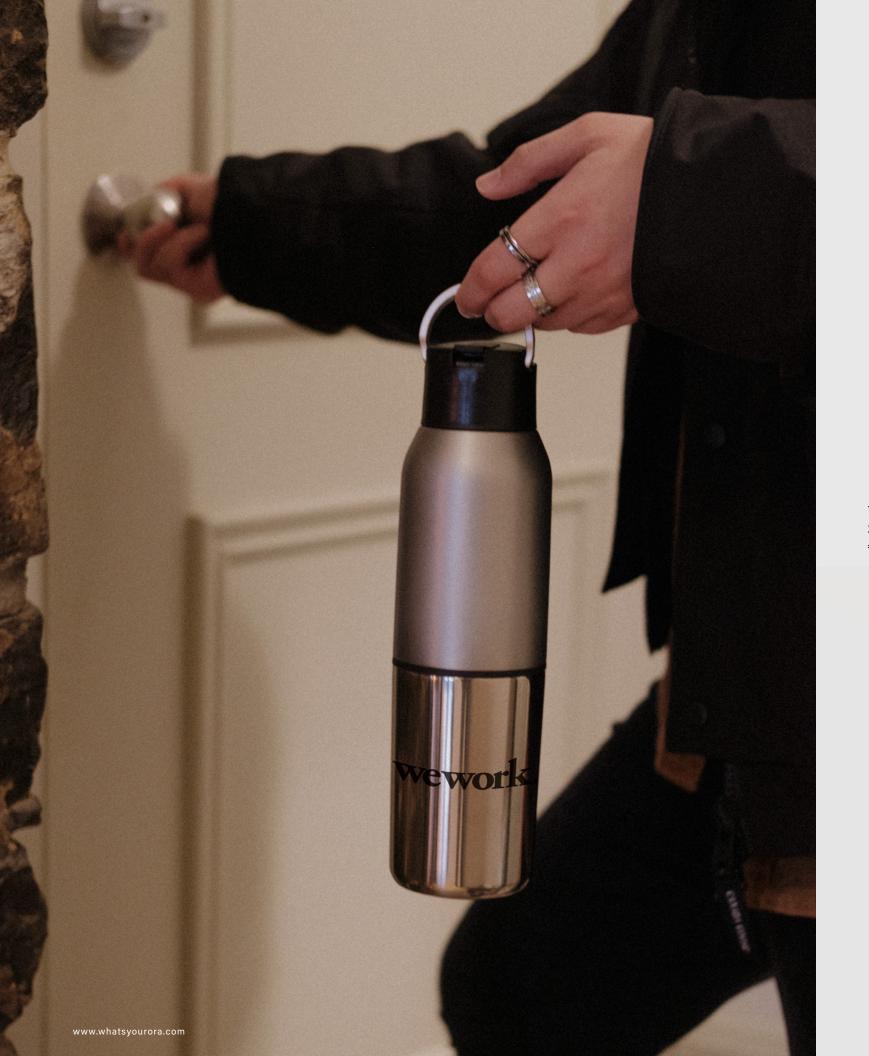

Sport edition bottle is fitted with a spill-resistant flip-top straw lid with an integrated carrying ring (portability for the win!). Decorate the Switch-Hitter 2-in-1 with our default silk screen branding method.

Material: 18/8 (SS304) pro-grade stainless steel interior Featuring: Metallic painted upper with a luxe metallic integrated cup (vaccum-insulated). Spill-resistant flip-top straw lid with concealed metal carrying ring.

**Default branding:** Silk screened centered to front top below carry handle **Setup:** \$85.00 (c)

\*Laser personalization available

Packaging: Eco tuck-in box

**Product dimensions:** Opening/mouth x height x width (bottom diameter): 1.875" x 11.25" x 2.875"





Shown with optional laser-engraved personalization on handle.



# DRINKWARE WITH PERSONALITY





DW316 Luxe metallic leak-proof lid



20 oz/600 ml · Insulated bottle

12 oz/350 ml Screw-on insulated cup \* Keeps drinks 3x hotter than a single-wall cup



## DRINKWARE WITH PERSONALITY