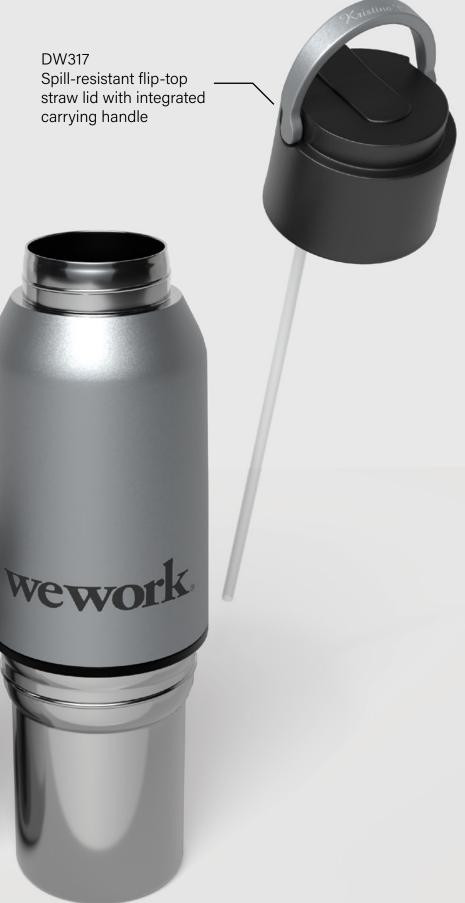

#### **DW317**

Put in the Switch-Hitter because modern life calls for versatility! The Switch-Hitter 2-in-1 Sport is a 600 ml/20 oz insulated water bottle with a fully integrated screw-on 350 ml/12 oz cup. It is perfect for sharing good drinks and good vibes with friends or for refilling your coffee at the office. What's more, the insulated cup keeps drinks 3x hotter than a singled-walled cup of a similar size. The Sport edition bottle is fitted with a spill-resistant flip-top straw lid with an integrated carrying ring (portability for the win!). Decorate the Switch-Hitter 2-in-1 with our default silk screen branding method.

Material: 18/8 (SS304) pro-grade stainless steel interior Featuring: Metallic painted upper with a luxe metallic integrated cup (vaccum-insulated). Spill-resistant flip-top straw lid with concealed metal carrying ring.

**Default branding:** Silk screened centered to front top below carry handle **Setup:** \$85.00 (c)

\*Laser personalization available

Packaging: Eco tuck-in box

**Product dimensions:** Opening/mouth x height x width (bottom diameter): 1.875" x 11.25" x 2.875"

Shown with optional laser-engraved personalization on handle.