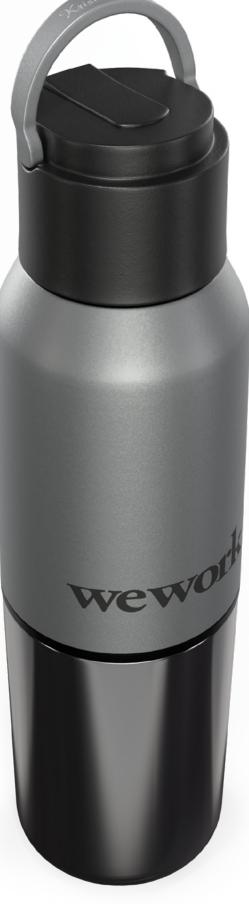

#### **DW317**

Put in the Switch-Hitter because modern life calls for versatility! The Switch-Hitter 2-in-1 Sport is a 600 ml/20 oz insulated water bottle with a fully integrated screw-on 350 ml/12 oz cup. It is perfect for sharing good drinks and good vibes with friends or for refilling your coffee at the office. What's more, the insulated cup keeps drinks 3x hotter than a singled-walled cup of a similar size. The Sport edition bottle is fitted with a spill-resistant flip-top straw lid with an integrated carrying ring (portability for the win!). Decorate the Switch-Hitter 2-in-1 with our default silk screen branding method.

Material: 18/8 (SS304) pro-grade stainless steel interior Featuring: Metallic painted upper with a luxe metallic integrated cup (vaccum-insulated). Spill-resistant flip-top straw lid with concealed metal carrying ring.

**Default branding:** Silk screened centered to front top below carry handle **Setup:** \$85.00 (c)

\*Laser personalization available

Packaging: Eco tuck-in box

**Product dimensions:** Opening/mouth x height x width (bottom diameter): 1.875" x 11.25" x 2.875"