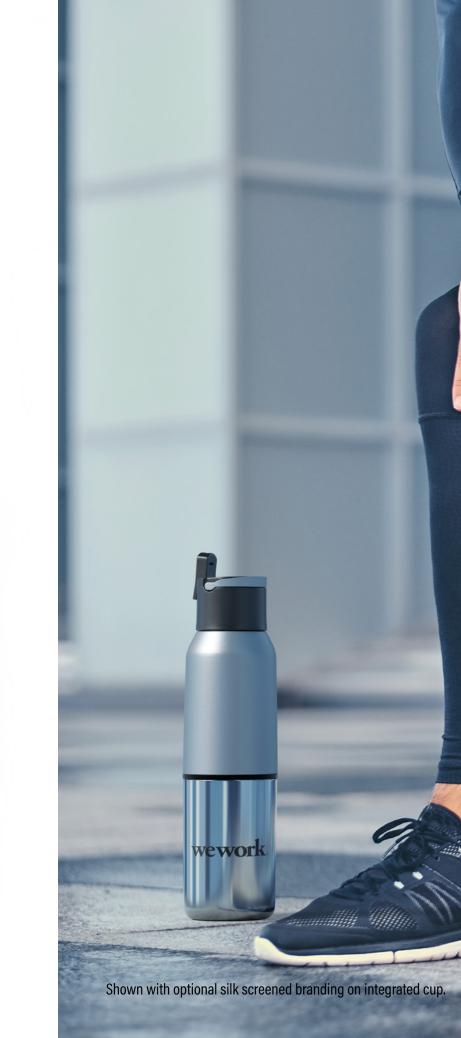

#### **DW317**

Put in the Switch-Hitter because modern life calls for versatility! The Switch-Hitter 2-in-1 Sport is a 600 ml/20 oz insulated water bottle with a fully integrated screw-on 350 ml/12 oz cup. It is perfect for sharing good drinks and good vibes with friends or for refilling your coffee at the office. What's more, the insulated cup keeps drinks 3x hotter than a singled-walled cup of a similar size. The Sport edition bottle is fitted with a spill-resistant flip-top straw lid with an integrated carrying ring (portability for the win!). Decorate the Switch-Hitter 2-in-1 with our default silk screen branding method.

Material: 18/8 (SS304) pro-grade stainless steel interior Featuring: Metallic painted upper with a luxe metallic integrated cup (vaccum-insulated). Spill-resistant flip-top straw lid with concealed metal carrying ring.