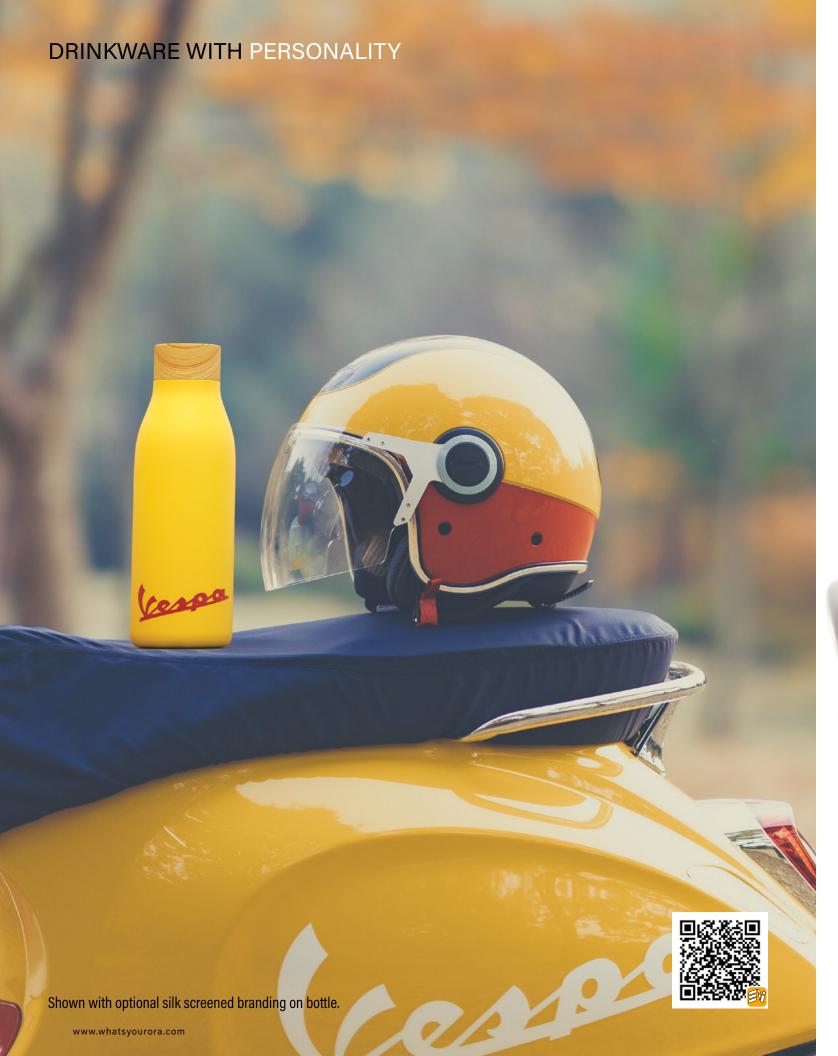

## TERRIFICALLY TOP NOTCH **NATURAL**

## **20 OZ VACUUM-INSULATED STAINLESS STEEL BOTTLE**

## **DW319**

Introducing the revamped 600 ml/20 oz Top Notch Natural bottle, featuring a durable powder-coated body and a realistic bamboo woodgrain lid. The punchy color palette on this sleek silhouette is accented by the natural woodgrain pattern on the lid: a combination you don't want to miss. Decorate the Top Notch Natural with our default laser-engraved branding method.

Material: 18/8 (SS304) pro-grade stainless steel interior

Featuring: Matte powder-coated finish with a bamboo woodgrain leak-proof threaded lid

**Default branding:** Laser-engraved centered on front

**Setup:** \$85.00 (c)

\*Laser personalization available

Packaging: Eco tuck-in box

**Product dimensions:** Opening/mouth x height x width (bottom diameter):

1.75" x 9.25" x 3"