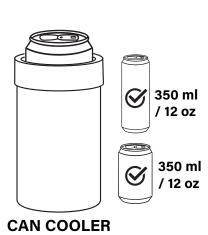

### **DW409**

The 400 ml/13.5 oz Game Changer 3-in-1 fits all your favorite beverages while keeping them 10x colder! This versatile can cooler is neatly designed to fit your regular and slim cans, as well as glass bottles! Simply slide in your go-to craft beer or hard seltzers and secure it in place with the silicone ring. On top of that, it can be easily converted to a tumbler with the spill-resistant silicone sealed slider lid. When using the Game Changer as a tumbler, you can safely secure the silicone ring on the bottom. Decorate on the Game Changer 3-in-1 with our default silk screen branding method.

Material: 18/8 (SS304) pro-grade stainless steel interior

Featuring: Matte powder-coated finish with a matching color silicone ring

- Compatible with most standard 350 ml/12 oz regular and slim cans & most standard 330 ml/11 oz bottles.
- Silicone ring secures your drink in place.
- Push-on silicone sealed slider lid included so that can cooler converts into a tumbler.
- Silicone ring can be secured on the bottom when being used as a tumbler.