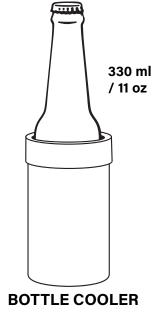

### **DW409**

The 400 ml/13.5 oz Game Changer 3-in-1 fits all your favorite beverages while keeping them 10x colder! This versatile can cooler is neatly designed to fit your regular and slim cans, as well as glass bottles! Simply slide in your go-to craft beer or hard seltzers and secure it in place with the silicone ring. On top of that, it can be easily converted to a tumbler with the spill-resistant silicone sealed slider lid. When using the Game Changer as a tumbler, you can safely secure the silicone ring on the bottom. Decorate on the Game Changer 3-in-1 with our default silk screen branding method.

Material: 18/8 (SS304) pro-grade stainless steel interior

Featuring: Matte powder-coated finish with a matching color silicone ring

- Compatible with most standard 350 ml/12 oz regular and slim cans & most standard 330 ml/11 oz bottles.
- Silicone ring secures your drink in place.
- Push-on silicone sealed slider lid included so that can cooler converts into a tumbler.
- Silicone ring can be secured on the bottom when being used as a tumbler.