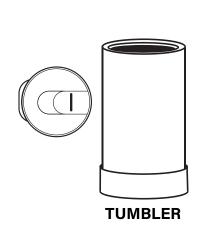

### **DW409**

The 400 ml/13.5 oz Game Changer 3-in-1 fits all your favorite beverages while keeping them 10x colder! This versatile can cooler is neatly designed to fit your regular and slim cans, as well as glass bottles! Simply slide in your go-to craft beer or hard seltzers and secure it in place with the silicone ring. On top of that, it can be easily converted to a tumbler with the spill-resistant silicone sealed slider lid. When using the Game Changer as a tumbler, you can safely secure the silicone ring on the bottom. Decorate on the Game Changer 3-in-1 with our default silk screen branding method.

Material: 18/8 (SS304) pro-grade stainless steel interior

Featuring: Matte powder-coated finish with a matching color silicone ring

- Compatible with most standard 350 ml/12 oz regular and slim cans & most standard 330 ml/11 oz bottles.
- Silicone ring secures your drink in place.
- Push-on silicone sealed slider lid included so that can cooler converts into a tumbler.
- Silicone ring can be secured on the bottom when being used as a tumbler.