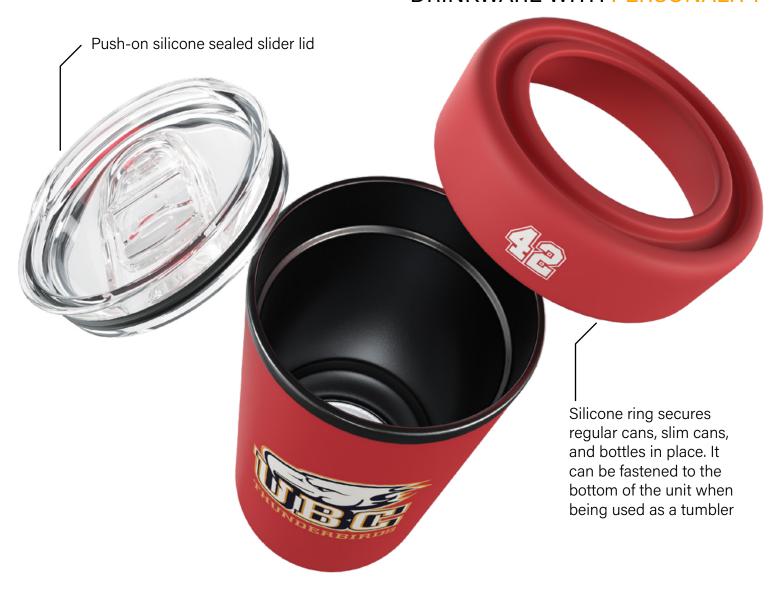

### **DW409**

The 400 ml/13.5 oz Game Changer 3-in-1 fits all your favorite beverages while keeping them 10x colder! This versatile can cooler is neatly designed to fit your regular and slim cans, as well as glass bottles! Simply slide in your go-to craft beer or hard seltzers and secure it in place with the silicone ring. On top of that, it can be easily converted to a tumbler with the spill-resistant silicone sealed slider lid. When using the Game Changer as a tumbler, you can safely secure the silicone ring on the bottom. Decorate on the Game Changer 3-in-1 with our default silk screen branding method.

Material: 18/8 (SS304) pro-grade stainless steel interior

Featuring: Matte powder-coated finish with a matching color silicone ring

- Compatible with most standard 350 ml/12 oz regular and slim cans & most standard 330 ml/11 oz bottles.
- Silicone ring secures your drink in place.
- Push-on silicone sealed slider lid included so that can cooler converts into a tumbler.
- Silicone ring can be secured on the bottom when being used as a tumbler.