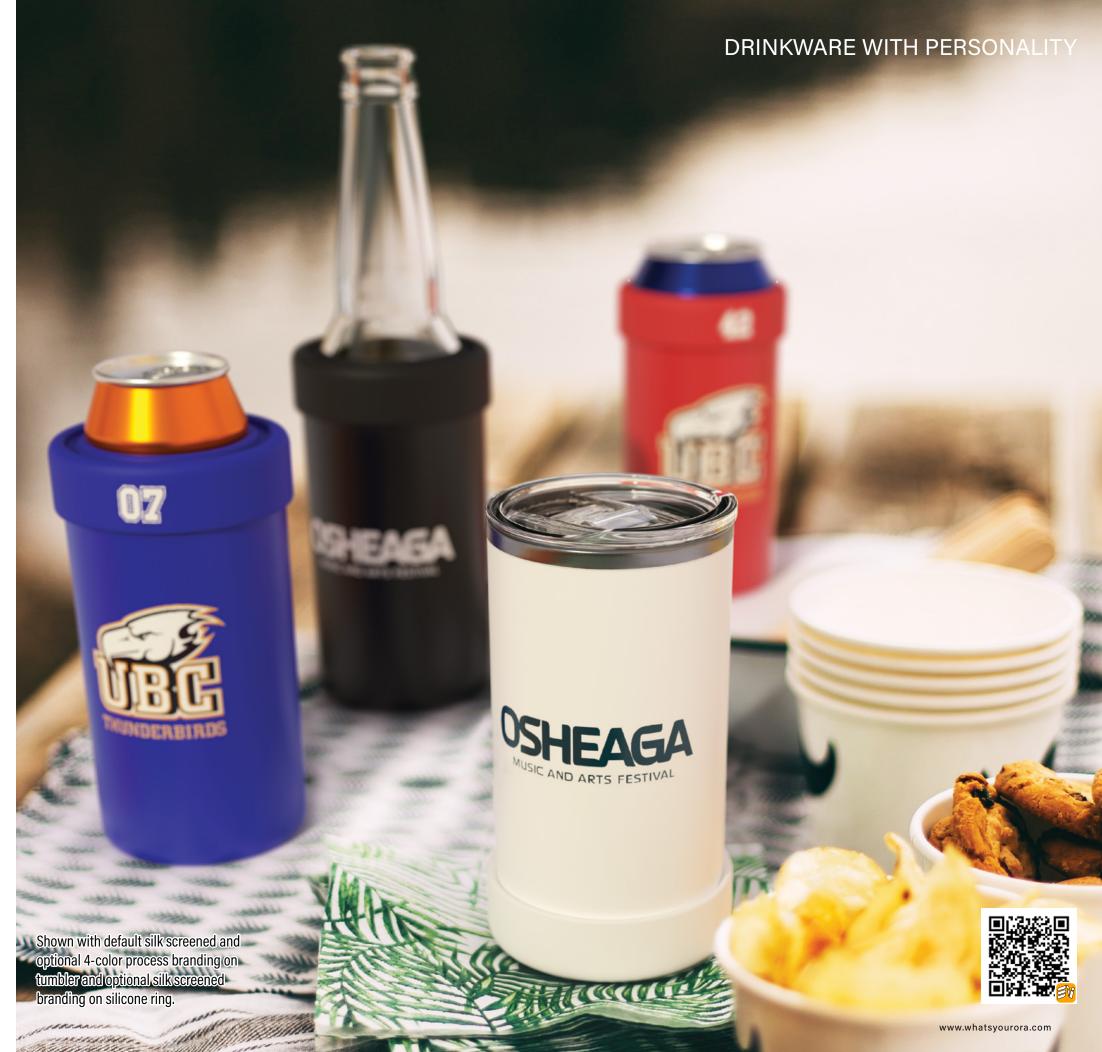

# **COMPLETE** GAME **CHANGER** 3-IN-1

### 13.5 OZ VACUUM-INSULATED STAINLESS STEEL **CAN/BOTTLE COOLER & TUMBLER (3-IN-1)**

### **DW409**

The 400 ml/13.5 oz Game Changer 3-in-1 fits all your favorite beverages while keeping them 10x colder! This versatile can cooler is neatly designed to fit your regular and slim cans, as well as glass bottles! Simply slide in your go-to craft beer or hard seltzers and secure it in place with the silicone ring. On top of that, it can be easily converted to a tumbler with the spill-resistant silicone sealed slider lid. When using the Game Changer as a tumbler, you can safely secure the silicone ring on the bottom. Decorate on the Game Changer 3-in-1 with our default silk screen branding method.

Material: 18/8 (SS304) pro-grade stainless steel interior

Featuring: Matte powder-coated finish with a matching color silicone ring

- Compatible with most standard 350 ml/12 oz regular and slim cans & most standard 330 ml/11 oz bottles.
- Silicone ring secures your drink in place.
- Push-on silicone sealed slider lid included so that can cooler converts into a tumbler.
- Silicone ring can be secured on the bottom when being used as a tumbler.

## DRINKWARE WITH PERSONALITY