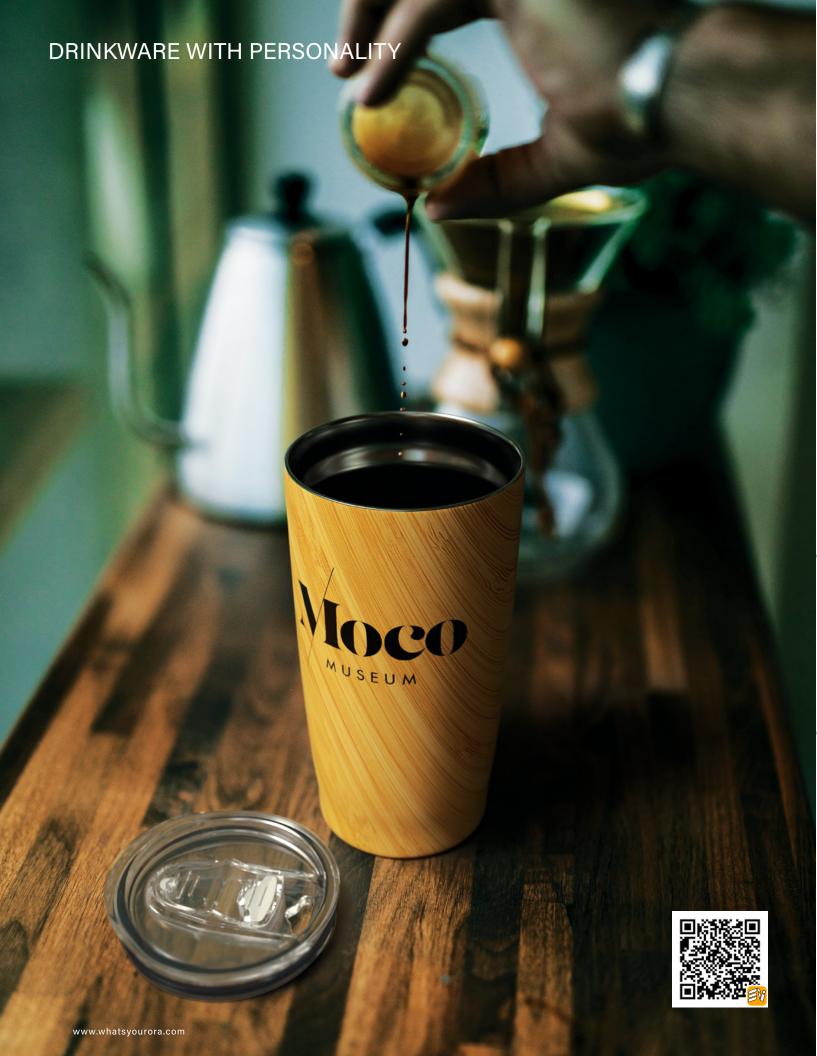

## **ENGAGE CRUISE** CONTROL **NATURAL**

## **20 OZ VACUUM-INSULATED** STAINLESS STEEL TUMBLER

## **DW410**

The classic best-selling tumbler gets a makeover! The 600 ml /20 oz Cruise Control Natural is an insulated tumbler featuring a rich & realistic woodgrain finish. It has a wide mouth (perfect for filling it with ice) & comes with a practical silicone sealed slider lid. Decorate the Cruise Control Natural with our default silk screen branding method.

Material: 18/8 (SS304) pro-grade stainless steel interior

Featuring: Natural woodgrain finish (bamboo & walnut) & a push-on silicone

sealed slider lid

Default branding: Silk screened centered on front

**Setup:** \$85.00 (c)