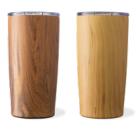

## **ENGAGE CRUISE** CONTROL **NATURAL**

## **20 OZ VACUUM-INSULATED** STAINLESS STEEL TUMBLER

## **DW410**

The classic best-selling tumbler gets a makeover! The 600 ml /20 oz Cruise Control Natural is an insulated tumbler featuring a rich & realistic woodgrain finish. It has a wide mouth (perfect for filling it with ice) & comes with a practical silicone sealed slider lid. Decorate the Cruise Control Natural with our default silk screen branding method.

Material: 18/8 (SS304) pro-grade stainless steel interior

Featuring: Natural woodgrain finish (bamboo & walnut) & a push-on silicone

sealed slider lid

Default branding: Silk screened centered on front

**Setup:** \$85.00 (c)