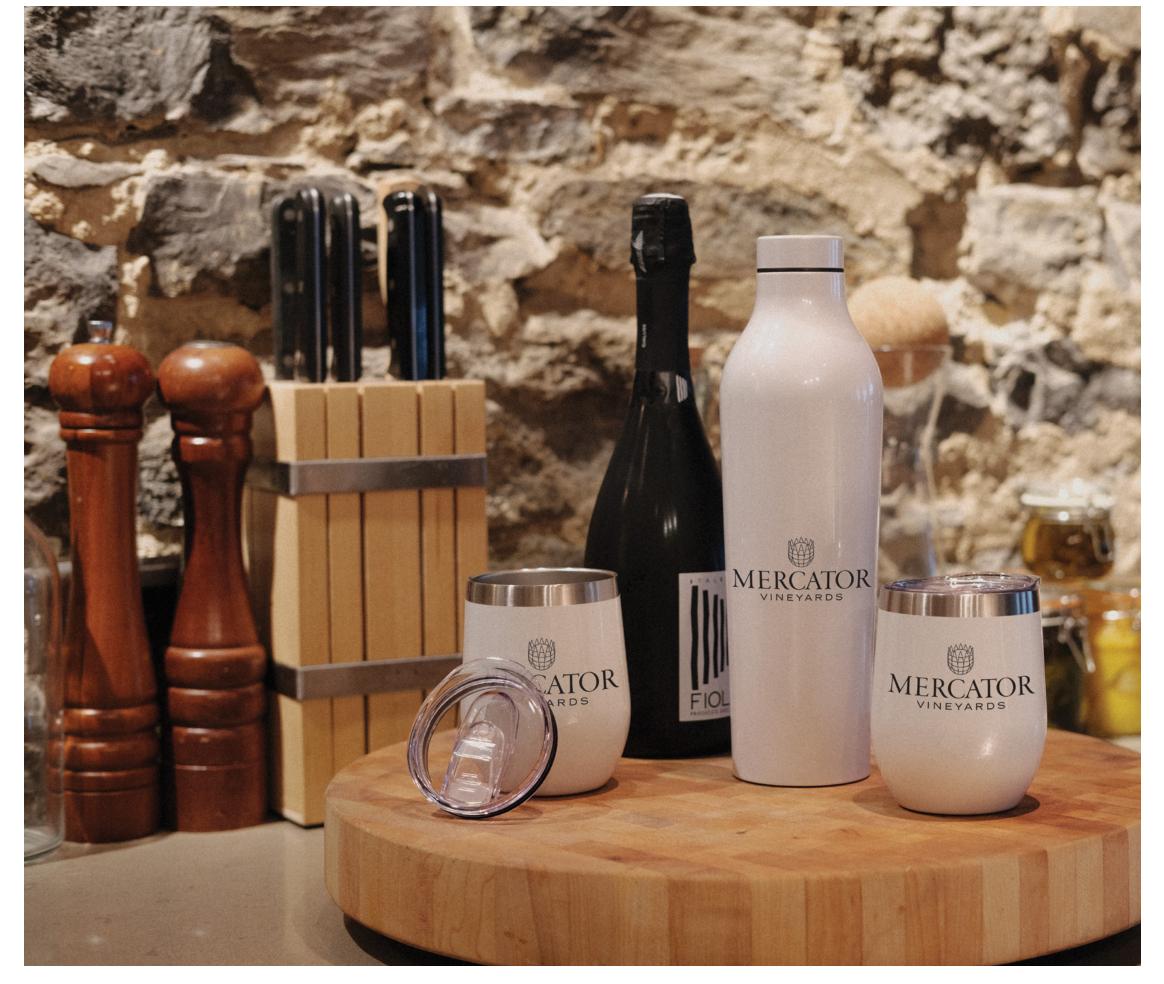

## SIP & UNWINED

Fill up and head out! A terrific trio whether it's sippin' in the park, backyard, kitchen, or the office 5 a 7 area. No need to be careful with a glass bottle of wine either! The bottle holds the entire contents of a standard wine bottle while also being shatter- and leak-proof. This is the epitome of elevated convenience.

## #EmployeeAppreciation

#Gifting #EventGiveaway #OfficeParty

#WineLover

SIP & UNWINED KIT - GF768\* INCLUDES:

 EYE CANDY UNWINED STAINLESS STEEL BOTTLE | DW314 Default branding: Silk screened centered on front

2 SMALL TALK METALLIC STAINLESS STEEL CUP | DW403 Default branding: Silk screened centered on front

\*Comes with P9124 2-piece eco gift box and recycled crinkle paper