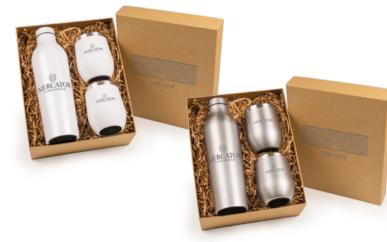

## SIP & UNWINED

Fill up and head out! A terrific trio whether it's sippin' in the park, backyard, kitchen, or the office 5 a 7 area. No need to be careful with a glass bottle of wine either! The bottle holds the entire contents of a standard wine bottle while also being shatter- and leak-proof. This is the epitome of elevated convenience.

## #EmployeeAppreciation

#Gifting #EventGiveaway #OfficeParty

#WineLover

SIP & UNWINED KIT - GF768\* INCLUDES:

 EYE CANDY UNWINED STAINLESS STEEL BOTTLE | DW314 Default branding: Silk screened centered on front

2 SMALL TALK METALLIC STAINLESS STEEL CUP | DW403 Default branding: Silk screened centered on front

\*Comes with P9124 2-piece eco gift box and recycled crinkle paper