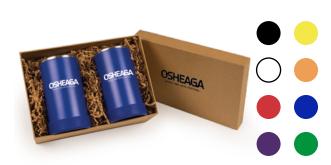

#### **TOO COOL TWIN SET | GF766**

2X GAME CHANGER 3-IN-1 DW409 2-PIECE ECO GIFT BOX AND RECYCLED CRINKLE PAPER P711