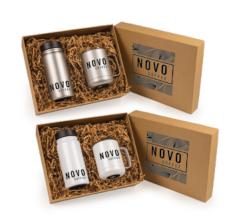

# MIDNIGHT TRAIN KIT | GF775

SWITCH-HITTER 2-IN-1 DW316

NOMAD MUST HAVES ACCESSORY CASE BG700

2-PIECE ECO GIFT BOX
AND RECYCLED CRINKLE PAPER P9124