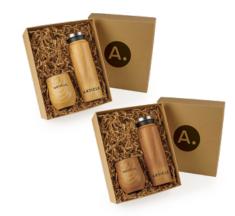

# TREND SETTER X SMALL TALK NATURAL EVO KIT | GF741

TREND SETTER NATURAL DW303 SMALL TALK NATURAL DW404 2-PIECE ECO GIFT BOX AND RECYCLED CRINKLE PAPER P9124