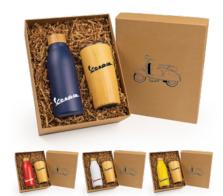

# **AU NATUREL KIT | GF764**

TOP NOTCH NATURAL DW319
CRUISE CONTROL NATURAL DW410
2-PIECE ECO GIFT BOX
AND RECYCLED CRINKLE PAPER P9124