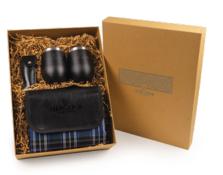

# **SUNSET CHASER KIT | GF769**

2X SMALL TALK METALLIC DW403
FABRIZIO OUTDOOR MAT SH302
FABRIZIO BOTTLE OPENER & POUCH EC132
2-PIECE ECO GIFT BOX
AND RECYCLED CRINKLE PAPER P1214