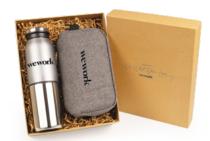

# MIDNIGHT TRAIN KIT | GF775

SWITCH-HITTER 2-IN-1 DW316

NOMAD MUST HAVES ACCESSORY CASE BG700

2-PIECE ECO GIFT BOX
AND RECYCLED CRINKLE PAPER P9124